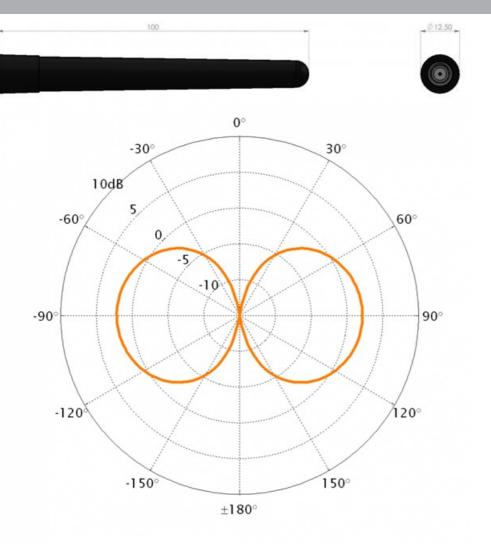

## **ELECTRICAL SPECIFICATIONS**

| Frequency        | 824 - 894 MHz, 890 - 960 MHz, 1710 - 1880 MHz, 1850 - 1990 MHz<br>(GSM850/900/1800/1900/DECT/ISM) |
|------------------|---------------------------------------------------------------------------------------------------|
| Bandwidth        | See "FREQUENCY"                                                                                   |
| Impedance        | 50 ohm                                                                                            |
| Vswr             | < 2.0 @ f.res.                                                                                    |
| Polarisation     | Vertical                                                                                          |
| Gain             | 0 dBd, 2.1 dBi                                                                                    |
| Max. Input Power | 10/5 W                                                                                            |

### MECHANICAL SPECIFICATIONS

| Color          | Black                           |
|----------------|---------------------------------|
| Height         | 100 mm                          |
| Weight         | 20 g                            |
| Mounting Place | On transceivers and modems etc. |
| Materials      | PE, copper, brass and Teflon    |
| Connector      | SMA-male                        |