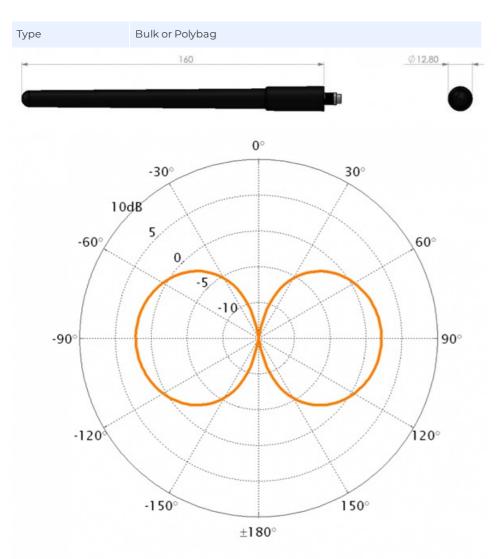

### PACKAGING INFORMATION

SCAN ANTENNA A/S | LITERBUEN 15 | 2740 SKOVLUNDE | DENMARK | +45 +454333 1620 Disclaimer: Here you find all products for a complete antenna system. One-stop supplier with focus on high quality products produced in EU. No matter which type of antenna you are searching for, you will find it here. Every effort has been made to ensure the accuracy of the information in this product sheet. Scan Antenna reserves the right to introduce changes to this information without notice. All rights reserved.

#### MECHANICAL SPECIFICATIONS

| Color          | Black                        |
|----------------|------------------------------|
| Height         | 170 mm                       |
| Weight         | 17 g                         |
| Mounting Place | On modems etc.               |
| Materials      | PE, copper, brass and Teflon |
| Connector      | FME-female                   |