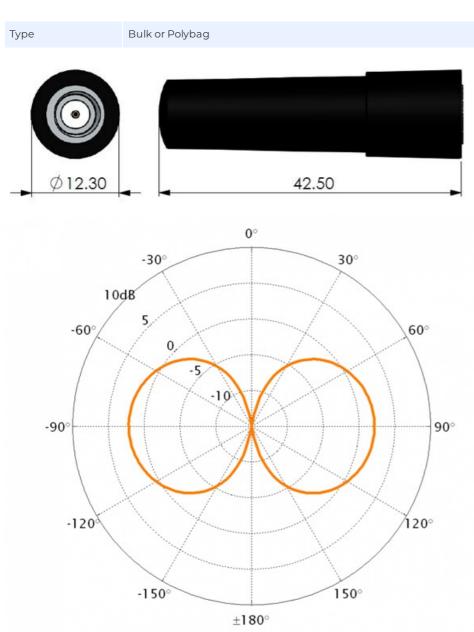

## MECHANICAL SPECIFICATIONS

| Color          | Black or grey                |
|----------------|------------------------------|
| Height         | 42.5mm                       |
| Weight         | 6 g                          |
| Diameter       | 12.3mm                       |
| Mounting Place | On modems etc.               |
| Materials      | PE, copper, brass and Teflon |
| Connector      | SMA-male                     |

### PACKAGING INFORMATION

SCAN ANTENNA A/S | LITERBUEN 15 | 2740 SKOVLUNDE | DENMARK | +45 +454333 1620 Disclaimer: Here you find all products for a complete antenna system. One-stop supplier with focus on high quality products produced in EU. No matter which type of antenna you are searching for, you will find it here. Every effort has been made to ensure the accuracy of the information in this product sheet. Scan Antenna reserves the right to introduce changes to this information without notice. All rights reserved.