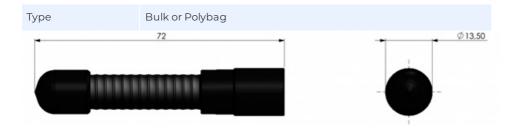

## PACKAGING INFORMATION

#### MECHANICAL SPECIFICATIONS

| Color                    | Black                    |
|--------------------------|--------------------------|
| Height                   | Approx. 72 mm            |
| Weight                   | 18 g                     |
| Mounting Place           | On Icom transceivers     |
| Materials                | POM, PE, steel and brass |
| Operating<br>Temperature | -40C to +70C             |
| Connector                | Icom SMA style connector |