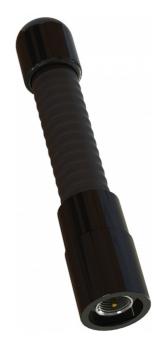

# HE425 (ICOM-SMA)

Flexible Helical whip antenna with ICOM style SMA connector

Flexible Helical whip antenna with integrated Icom SMA style connector, made for use on ICOM portable transceivers

#### MECHANICAL SPECIFICATIONS

| Color                    | Black                    |
|--------------------------|--------------------------|
| Height                   | Approx. 72 mm            |
| Weight                   | 18 g                     |
| Mounting Place           | On Icom transceivers     |
| Materials                | POM, PE, steel and brass |
| Operating<br>Temperature | -40C to +70C             |
| Connector                | Icom SMA style connector |