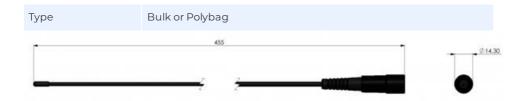

### MECHANICAL SPECIFICATIONS

| Color                    | Black                             |
|--------------------------|-----------------------------------|
| Height                   | Approx. 455 mm                    |
| Weight                   | 20 g                              |
| Mounting Place           | On Icom transceivers              |
| Materials                | POM, PE, Titanium alloy and brass |
| Operating<br>Temperature | -40C to +70C                      |
| Connector                | Icom style SMA-connector          |

### PACKAGING INFORMATION