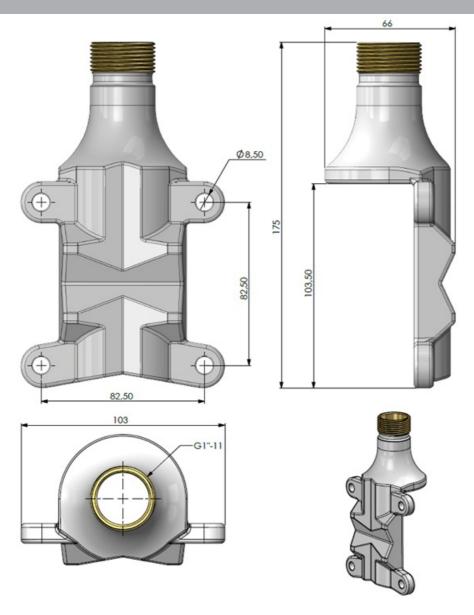

### MECHANICAL SPECIFICATIONS

| Color                   | White                                                                             |
|-------------------------|-----------------------------------------------------------------------------------|
| Weight                  | 1500 g (Hardware included)                                                        |
| Mounting                | On pole with supplied U-bolts                                                     |
| Mounting place          | On vertical or horizontal pole or rail (optionally on wall)                       |
| Mounting<br>Instruction | NOTE! 1" Revolving Nut Kit 10000-431 is not included!                             |
| Materials               | PU-painted solid brass and stainless steel                                        |
| For Antenna Types       | All Marine and Base Station Antennas with the 1" Revolving Nut<br>Mounting System |
| Dimension               | 175 x 103 x 66 mm                                                                 |