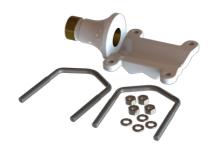

## PU-painted solid brass heavy duty pole bracket

- Heavy duty bracket for installation of Marine and Base Station Antennas on vertical or horizontal pole
- Made from PU powder coated solid brass for long term use at sea
- ullet Mounting vertically overhead or on side of poles Ø 38 75 mm or horizontally on side beams Ø 30 - 75 mm. Optionally mounting on wall with screws (not supplied)
- For all antennas with the 1" Revolving Nut Mounting System base
- Stainless steel hardware included

### MECHANICAL SPECIFICATIONS

| Color                   | White                                                                             |
|-------------------------|-----------------------------------------------------------------------------------|
| Weight                  | 1500 g (Hardware included)                                                        |
| Mounting                | On pole with supplied U-bolts                                                     |
| Mounting place          | On vertical or horizontal pole or rail (optionally on wall)                       |
| Mounting<br>Instruction | NOTE! 1" Revolving Nut Kit 10000-431 is not included!                             |
| Materials               | PU-painted solid brass and stainless steel                                        |
| For Antenna Types       | All Marine and Base Station Antennas with the 1" Revolving Nut<br>Mounting System |
| Dimension               | 175 x 103 x 66 mm                                                                 |