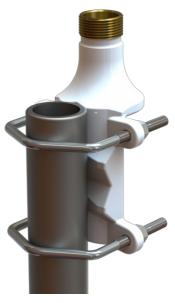

## PU-painted solid brass heavy duty pole bracket

- Heavy duty bracket for installation of Marine and Base Station Antennas on vertical or horizontal pole
- Made from PU powder coated solid brass for long term use at sea
- ullet Mounting vertically overhead or on side of poles Ø 38 75 mm or horizontally on side beams Ø 30 - 75 mm. Optionally mounting on wall with screws (not supplied)
- For all antennas with the 1" Revolving Nut Mounting System base
- Stainless steel hardware included

### MECHANICAL SPECIFICATIONS

| Color                   | White                                                                             |
|-------------------------|-----------------------------------------------------------------------------------|
| Weight                  | 1500 g (Hardware included)                                                        |
| Mounting                | On pole with supplied U-bolts                                                     |
| Mounting place          | On vertical or horizontal pole or rail (optionally on wall)                       |
| Mounting<br>Instruction | NOTE! 1" Revolving Nut Kit 10000-431 is not included!                             |
| Materials               | PU-painted solid brass and stainless steel                                        |
| For Antenna Types       | All Marine and Base Station Antennas with the 1" Revolving Nut<br>Mounting System |
| Dimension               | 175 x 103 x 66 mm                                                                 |