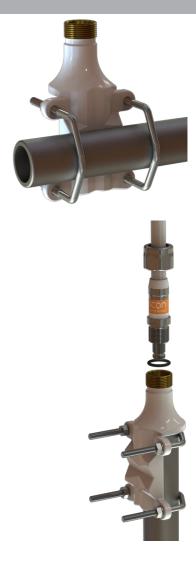

## PU-painted solid brass heavy duty pole bracket

- Heavy duty bracket for installation of Marine and Base Station Antennas on vertical or horizontal pole
- Made from PU powder coated solid brass for long term use at sea
- ullet Mounting vertically overhead or on side of poles Ø 38 75 mm or horizontally on side beams Ø 30 - 75 mm. Optionally mounting on wall with screws (not supplied)
- For all antennas with the 1" Revolving Nut Mounting System base
- Stainless steel hardware included

### MECHANICAL SPECIFICATIONS

| Color                   | White                                                                             |
|-------------------------|-----------------------------------------------------------------------------------|
| Weight                  | 1500 g (Hardware included)                                                        |
| Mounting                | On pole with supplied U-bolts                                                     |
| Mounting place          | On vertical or horizontal pole or rail (optionally on wall)                       |
| Mounting<br>Instruction | NOTE! 1" Revolving Nut Kit 10000-431 is not included!                             |
| Materials               | PU-painted solid brass and stainless steel                                        |
| For Antenna Types       | All Marine and Base Station Antennas with the 1" Revolving Nut<br>Mounting System |
| Dimension               | 175 x 103 x 66 mm                                                                 |