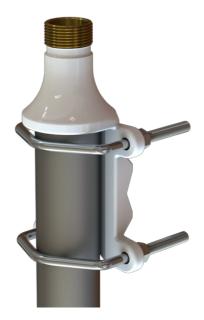

## PU-painted solid brass heavy duty pole bracket

- Heavy duty bracket for installation of Marine and Base Station Antennas on vertical or horizontal pole
- Made from PU powder coated solid brass for long term use at sea
- ullet Mounting vertically overhead or on side of poles Ø 38 75 mm or horizontally on side beams Ø 30 - 75 mm. Optionally mounting on wall with screws (not supplied)
- For all antennas with the 1" Revolving Nut Mounting System base
- Stainless steel hardware included

### MECHANICAL SPECIFICATIONS

| Color                   | White                                                                             |
|-------------------------|-----------------------------------------------------------------------------------|
| Weight                  | 1500 g (Hardware included)                                                        |
| Mounting                | On pole with supplied U-bolts                                                     |
| Mounting place          | On vertical or horizontal pole or rail (optionally on wall)                       |
| Mounting<br>Instruction | NOTE! 1" Revolving Nut Kit 10000-431 is not included!                             |
| Materials               | PU-painted solid brass and stainless steel                                        |
| For Antenna Types       | All Marine and Base Station Antennas with the 1" Revolving Nut<br>Mounting System |
| Dimension               | 175 x 103 x 66 mm                                                                 |