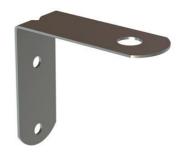

# WALL BRACKET 87 (Ø13.5)

#### Stainless steel wall mounting bracket

Stainless steel bracket for installation of smaller Marine and Wireless (M2M) antennas on wall or mast etc. The antenna mounting hole in the bracket is Ø 13.5 mm.

#### MECHANICAL SPECIFICATIONS

| Color                   | Stainless steel                            |
|-------------------------|--------------------------------------------|
| Weight                  | 50 g (Hardware included)                   |
| Mounting                | With screws or Pop-Rivets (not supplied)   |
| Mounting Place          | On wall or mast                            |
| Mounting<br>Instruction | NOTE! Not suitable for heavy antenna types |
| Mounting hole           | Ø 13.5 mm                                  |
| Materials               | High grade stainless steel                 |
| For Antenna Types       | Smaller Marine and Wireless antennas       |
| Dimensions              | 87 x 80 x 34 mm (1.5 mm thick)             |