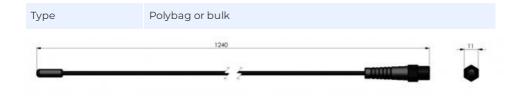

## MECHANICAL SPECIFICATIONS

| Color                             | Black                                                              |
|-----------------------------------|--------------------------------------------------------------------|
| Height                            | Approx. 1240 mm (Before cutting)                                   |
| Weight                            | 50 g                                                               |
| Mounting                          | On "E"-type mounts                                                 |
| Mounting Place                    | Vehicle roof                                                       |
|                                   |                                                                    |
| Mounting<br>Instruction           | Antenna must be cut to specified frequency. Cutting Table included |
|                                   |                                                                    |
| Instruction                       | included                                                           |
| Instruction  Materials  Operating | included  Stainless steel, PE and brass                            |

## PACKAGING INFORMATION