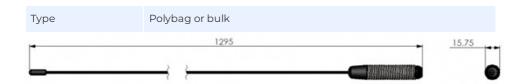

## MECHANICAL SPECIFICATIONS

| Color                    | Black                                                              |
|--------------------------|--------------------------------------------------------------------|
| Height                   | Approx. 1295 mm (Before cutting)                                   |
| Weight                   | 115 g                                                              |
| Mounting                 | On "E"-type mounts                                                 |
| Mounting Place           | Vehicle roof                                                       |
| Mounting<br>Instruction  | Antenna must be cut to specified frequency. Cutting Table included |
| Materials                | Stainless steel, PE and brass                                      |
| Operating<br>Temperature | -40C to +70C                                                       |
| Connector                | M6 Internal thread                                                 |

## PACKAGING INFORMATION