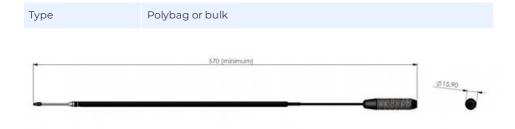

| Color                    | Black                                              |
|--------------------------|----------------------------------------------------|
| Height                   | Approx. 570 mm                                     |
| Weight                   | 105 g                                              |
| Mounting                 | On "E"-type mounts                                 |
| Mounting Place           | Vehicle roof                                       |
| Materials                | Stainless steel, glass-fibre, copper, PE and brass |
| Operating<br>Temperature | -40C to +70C                                       |
| Connector                | M6 Internal thread                                 |