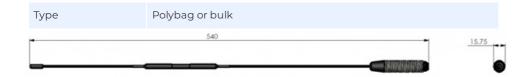

### MECHANICAL SPECIFICATIONS

| Color                    | Black                                              |
|--------------------------|----------------------------------------------------|
| Height                   | Approx. 540 mm                                     |
| Weight                   | 100 g                                              |
| Mounting                 | On "E"-type mounts                                 |
| Mounting Place           | On vehicle roof                                    |
| Materials                | Stainless steel, glass-fibre, copper, PE and brass |
| Operating<br>Temperature | -40C to +70C                                       |
| Connector                | M6 Internal thread                                 |

#### PACKAGING INFORMATION