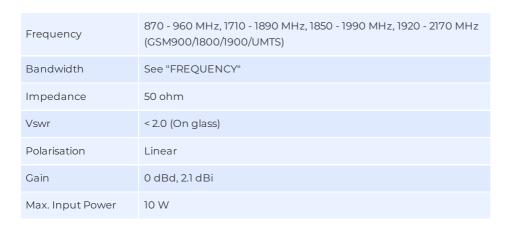

Datasheet

# **DOTCOM QUAD**

Low profile glass mounted multiband antenna

4-band self-adhesive linear patch antenna for in-car screen mounting

- LOW PROFILE DESIGN
- NO GROUNDPLANE NEEDED

## **ELECTRICAL SPECIFICATIONS**







## MECHANICAL SPECIFICATIONS

| Color                    | Black                                                                                    |
|--------------------------|------------------------------------------------------------------------------------------|
| Height                   | 8 mm                                                                                     |
| Weight                   | 45 g (3 m cable included)                                                                |
| Diameter                 | Ø 54 mm                                                                                  |
| Mounting                 | Adhesive pad                                                                             |
| Mounting Place           | In-car on scree