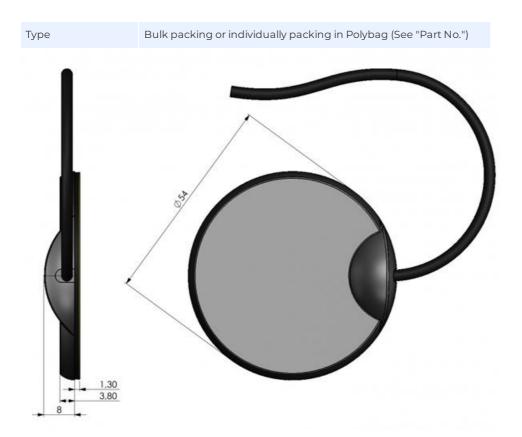

## MECHANICAL SPECIFICATIONS

| Color                    | Black                                                                                    |
|--------------------------|------------------------------------------------------------------------------------------|
| Height                   | 8 mm                                                                                     |
| Weight                   | 45 g (3 m cable included)                                                                |
| Diameter                 | Ø 54 mm                                                                                  |
| Mounting                 | Adhesive pad                                                                             |
| Mounting Place           | In-car on screen                                                                         |
| Mounting<br>Instruction  | Clean glass with supplied cleaning pad before installation. Min. installation temp. +20C |
| Materials                | ABS, PE and pcb                                                                          |
| Operating<br>Temperature | -40C - +70C                                                                              |
| Connector                | See "ORDERING INFORMATION" (Other connector types available)                             |
| Cable                    | See "ORDERING INFORMATION" (Other lengths available)                                     |

## PACKAGING INFORMATION