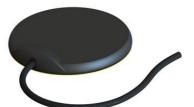

# **DOTCOM QUAD**

Low profile glass mounted multiband antenna

4-band self-adhesive linear patch antenna for in-car screen mounting

- LOW PROFILE DESIGN
- NO GROUNDPLANE NEEDED

## MECHANICAL SPECIFICATIONS

| Color                    | Black                                                                                    |
|--------------------------|------------------------------------------------------------------------------------------|
| Height                   | 8 mm                                                                                     |
| Weight                   | 45 g (3 m cable included)                                                                |
| Diameter                 | Ø 54 mm                                                                                  |
| Mounting                 | Adhesive pad                                                                             |
| Mounting Place           | In-car on screen                                                                         |
| Mounting<br>Instruction  | Clean glass with supplied cleaning pad before installation. Min. installation temp. +20C |
| Materials                | ABS, PE and pcb                                                                          |
| Operating<br>Temperature | -40C - +70C                                                                              |
| Connector                | See "ORDERING INFORMATION" (Other connector types available)                             |
| Cable                    | See "ORDERING INFORMATION" (Other lengths available)                                     |