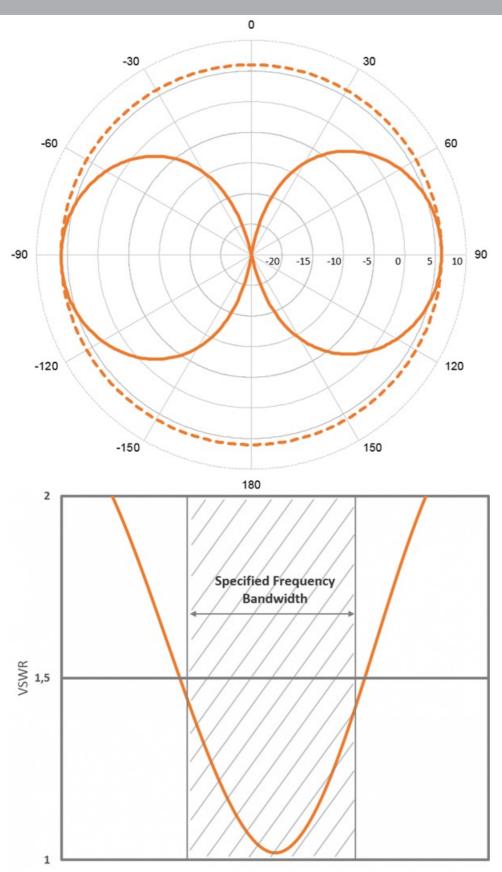

# **ELECTRICAL SPECIFICATIONS**

| Frequency             | 156 - 162.5 MHz (International Maritime VHF-Band) |
|-----------------------|---------------------------------------------------|
| Bandwidth             | 6.5 MHz                                           |
| Impedance             | 50 ohm                                            |
| Vswr                  | <1.5:1                                            |
| Polarisation          | Vertical                                          |
| Gain                  | 6 dB (Marine), 3 dBd, 5.1 dBi                     |
| Max. Input Power      | 250 W                                             |
| Antistatic Protection | Direct Ground                                     |