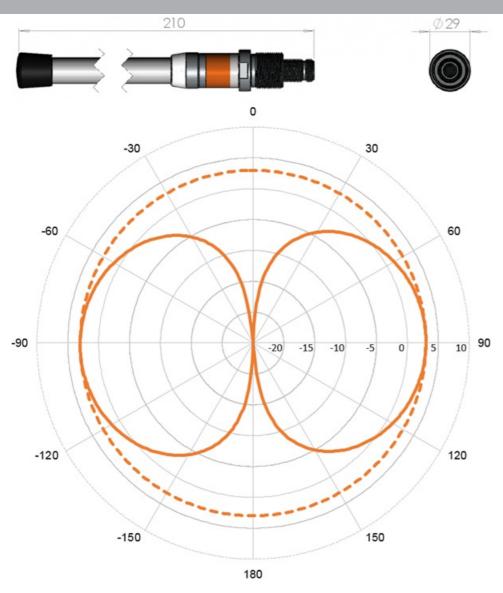

# 3 dB UHF Fibreglass Antenna 0,21 m (2300-2500 MHz)

- Antenna especially made for WLAN and ISM
- End-fed 1/2 λ coaxial dipole antenna design
- Full omni-directional radiation pattern
- No groundplane needed

## **ELECTRICAL SPECIFICATIONS**

| Frequency        | 2300 - 2500 MHz               |
|------------------|-------------------------------|
| Bandwidth        | 200 MHz                       |
| Impedance        | 50 ohm                        |
| Vswr             | < 1.5                         |
| Polarisation     | Vertical                      |
| Gain             | 3 dB (Marine), 0 dBd, 2.1 dBi |
| Max. Input Power | 40 W                          |

# **MECHANICAL SPECIFICATIONS**

| Color                    | White and chrome                                                                     |
|--------------------------|--------------------------------------------------------------------------------------|
| Height                   | Approx. 210 mm                                                                       |
| Weight                   | 230 g                                                                                |
| Mounting                 | On 1" threaded pole (G1"-11 thread) with Revolving Nut Kit or on optionally brackets |
| Mounting Place           | On mast or deck                                                                      |
| Materials                | PU-painted glassfibre, PTFE and chromed solid brass                                  |
| Survival Wind Speed      | 55 m/s (125 mph)                                                                     |
| Operating<br>Temperature | -55C to +70C (IEC 60068-2-1, IEC 60068-2-2)                                          |
| Connector                | N-female                                                                             |
| Cable                    | No cable supplied                                                                    |
| Ingress Protection       | IP66                                                                                 |
| Vibration                | IEC 60068-2-6, IEC 60068-2-64                                                        |
| Serial no.               | On product label                                                                     |