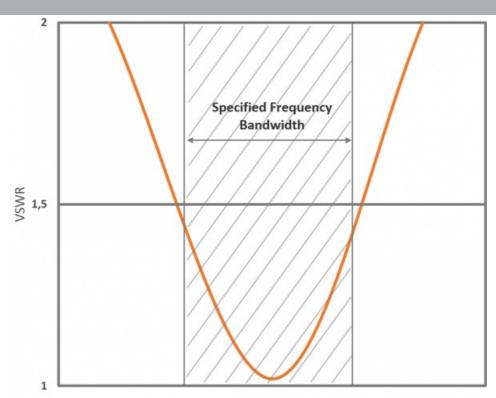

## **ELECTRICAL SPECIFICATIONS**

| Frequency        | 2300 - 2500 MHz               |
|------------------|-------------------------------|
| Bandwidth        | 200 MHz                       |
| Impedance        | 50 ohm                        |
| Vswr             | < 1.5                         |
| Polarisation     | Vertical                      |
| Gain             | 3 dB (Marine), 0 dBd, 2.1 dBi |
| Max. Input Power | 40 W                          |