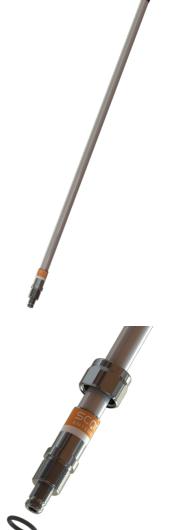

# **UHF249**

9 dB UHF Fibreglass Antenna 0,89 m (2310-2485 MHz)

- Antenna especially made for WLAN and ISM
- End-fed 1/2 λ coaxial dipole antenna design
- Full omni-directional radiation pattern
- No groundplane needed

## **MECHANICAL SPECIFICATIONS**

| Color                    | White and chrome                                                                     |
|--------------------------|--------------------------------------------------------------------------------------|
| Height                   | Approx. 890 mm                                                                       |
| Weight                   | 600 g                                                                                |
| Mounting                 | On 1" threaded pole (G1"-11 thread) with Revolving Nut Kit or on optionally brackets |
| Mounting Place           | On mast or deck                                                                      |
| Materials                | PU-painted glassfibre, PTFE and chrome plated solid brass                            |
| Survival Wind Speed      | 55 m/s (125 mph)                                                                     |
| Operating<br>Temperature | -55C to +70C (IEC 60068-2-1, IEC 60068-2-2)                                          |
| Connector                | N-female                                                                             |
| Cable                    | No cable supplied                                                                    |
| Ingress Protection       | IP66                                                                                 |
| Vibration                | IEC 60068-2-6, IEC 60068-2-64                                                        |
| Serial no.               | On product label                                                                     |