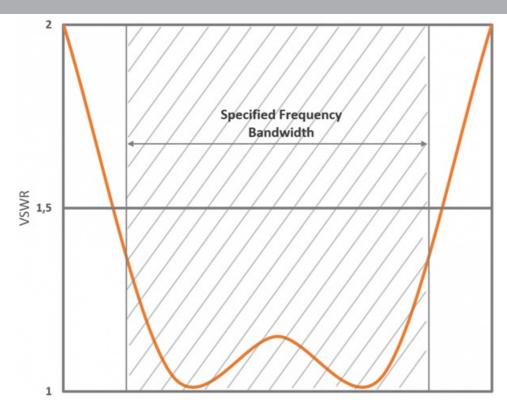

### **ELECTRICAL SPECIFICATIONS**

| Frequency        | 2310 - 2485 MHz               |
|------------------|-------------------------------|
| Bandwidth        | 175 MHz                       |
| Impedance        | 50 ohm                        |
| Vswr             | < 1.5                         |
| Polarisation     | Vertical                      |
| Gain             | 9 dB (Marine), 5 dBd, 7.1 dBi |
| Max. Input Power | 80 W                          |