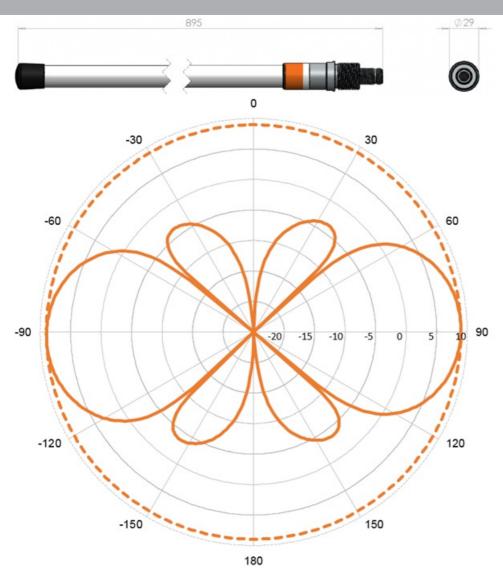

# **UHF249**

9 dB UHF Fibreglass Antenna 0,89 m (2310-2485 MHz)

- Antenna especially made for WLAN and ISM
- End-fed 1/2 λ coaxial dipole antenna design
- Full omni-directional radiation pattern
- No groundplane needed

### **ELECTRICAL SPECIFICATIONS**

| Frequency        | 2310 - 2485 MHz               |
|------------------|-------------------------------|
| Bandwidth        | 175 MHz                       |
| Impedance        | 50 ohm                        |
| Vswr             | < 1.5                         |
| Polarisation     | Vertical                      |
| Gain             | 9 dB (Marine), 5 dBd, 7.1 dBi |
| Max. Input Power | 80 W                          |

## **MECHANICAL SPECIFICATIONS**

| Color                    | White and chrome                                                                     |
|--------------------------|--------------------------------------------------------------------------------------|
| Height                   | Approx. 890 mm                                                                       |
| Weight                   | 600 g                                                                                |
| Mounting                 | On 1" threaded pole (G1"-11 thread) with Revolving Nut Kit or on optionally brackets |
| Mounting Place           | On mast or deck                                                                      |
| Materials                | PU-painted glassfibre, PTFE and chrome plated solid brass                            |
| Survival Wind Speed      | 55 m/s (125 mph)                                                                     |
| Operating<br>Temperature | -55C to +70C (IEC 60068-2-1, IEC 60068-2-2)                                          |
| Connector                | N-female                                                                             |
| Cable                    | No cable supplied                                                                    |
| Ingress Protection       | IP66                                                                                 |
| Vibration                | IEC 60068-2-6, IEC 60068-2-64                                                        |
| Serial no.               | On product label                                                                     |