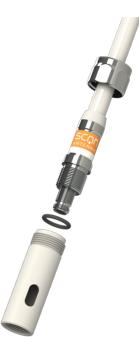

# 1" ADAPTER TUBE LW (100 MM)

## Nylon Adapter Tube for light-weight antennas

- Nylon adapter tube for converting US-style 1"-14NF threaded brackets into Standard G1"-11 threaded type
- The adapter tube makes it possible to place all light-weight type antennas with 1" Revolving Nut mounting on any US-style bracket with 1"-14NF threaded stud