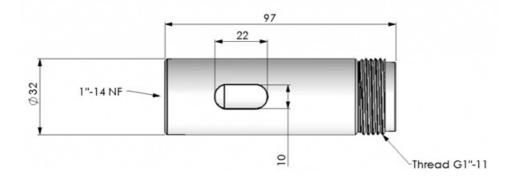

#### MECHANICAL SPECIFICATIONS

| Color                   | White                                                    |
|-------------------------|----------------------------------------------------------|
| Length                  | 100                                                      |
| Weight                  | 40 g                                                     |
| Diameter                | Ø 32 mm                                                  |
| Mounting                | On US-style brackets with 1"-14NF threaded stud          |
| Mounting<br>Instruction | NOTE! Not suitable for heavy antenna types               |
| Materials               | Reinforced Nylon                                         |
| For Antenna Types       | All marine antennas with the G1"-11 Revolving Nut System |