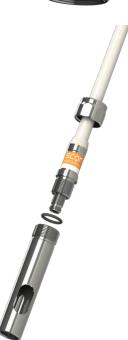

# Bright Chrome Plated Solid Brass HD Adapter Tube

- Bright chromed solid brass adapter tube for converting US-style 1"-14NF threaded brackets into Standard G1"-11 threaded type
- The adapter tube makes it possible to place all antennas with 1" Revolving Nut mounting on any US-style bracket with 1"-14NF threded stud