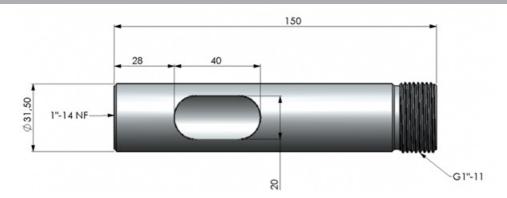

#### MECHANICAL SPECIFICATIONS

| Color             | Chrome                                                   |
|-------------------|----------------------------------------------------------|
| Length            | 150 mm                                                   |
| Weight            | 375 g                                                    |
| Diameter          | Ø 31.5 mm                                                |
| Mounting          | On US-style brackets with 1"-14NF threaded stud          |
| Materials         | Solid chromed brass                                      |
| For Antenna Types | All marine antennas with the G1"-11 Revolving Nut System |