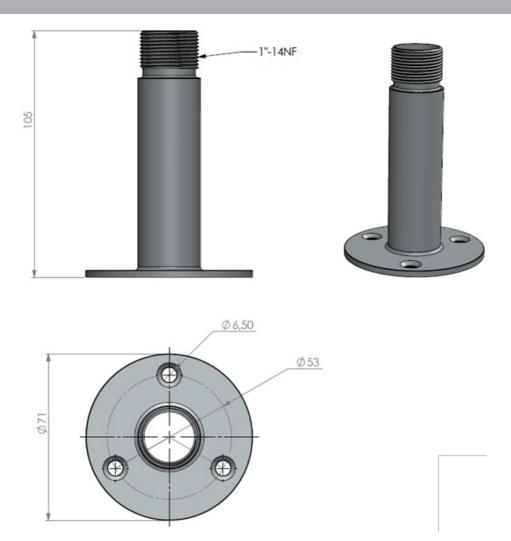

## Stainless steel Flange Deck Mount 1"-14NF

• Polished stainless steel bolt-on Flange Deck Mount for GPS, SATCOM and marine antennas with internal threaded 1"-14NF base

### MECHANICAL SPECIFICATIONS

| Color          | Polished                                |
|----------------|-----------------------------------------|
| Height         | 105 mm                                  |
| Weight         | 300 g                                   |
| Diameter       | Ø 71 mm                                 |
| Mounting       | Bolt-on (No mounting hardware included) |
| Mounting Place | On deck etc.                            |
| Materials      | Polished stainless steel                |