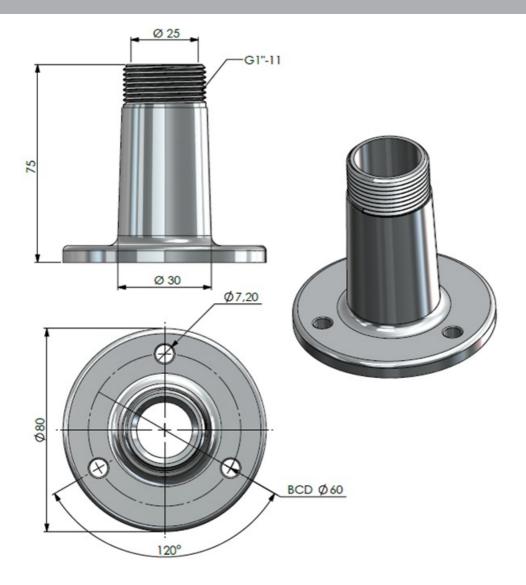

## **DECK MOUNT SS HD G1"-11**

Heavy-Duty AISI-316 Stainless Steel Deck Mount G1"-11

- Heavy-duty bright polished stainless steel mount for installation of Marine and Bases Station antennas on deck etc.
- The bracket is especially made for antennas with the 1" Revolving Nut Mounting
- AISI-316 Stainless steel mounting hardware included
- Suitable for large diameter cables and plugs

| Color                   | Polished stainless steel                                                          |
|-------------------------|-----------------------------------------------------------------------------------|
| Height                  | 75 mm                                                                             |
| Weight                  | 360 g (Hardware included)                                                         |
| Diameter                | Ø 80 mm                                                                           |
| Mounting                | With supplied bolts and nuts                                                      |
| Mounting Place          | On deck                                                                           |
| Mounting<br>Instruction | NOTE! 1" Revolving Nut Kit 10000-430 is not included                              |
| Materials               | Stainless steel                                                                   |
| For Antenna Types       | All Marine and Base Station antennas with the 1" Revolving Nut<br>Mounting System |