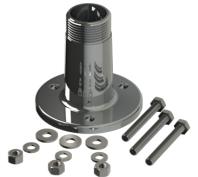

## **DECK MOUNT SS HD G1"-11**

Heavy-Duty AISI-316 Stainless Steel Deck Mount G1"-11

- Heavy-duty bright polished stainless steel mount for installation of Marine and Bases Station antennas on deck etc.
- The bracket is especially made for antennas with the 1" Revolving Nut Mounting
- AISI-316 Stainless steel mounting hardware included
- Suitable for large diameter cables and plugs

| Color                   | Polished stainless steel                                                          |
|-------------------------|-----------------------------------------------------------------------------------|
| Height                  | 75 mm                                                                             |
| Weight                  | 360 g (Hardware included)                                                         |
| Diameter                | Ø 80 mm                                                                           |
| Mounting                | With supplied bolts and nuts                                                      |
| Mounting Place          | On deck                                                                           |
| Mounting<br>Instruction | NOTE! 1" Revolving Nut Kit 10000-430 is not included                              |
| Materials               | Stainless steel                                                                   |
| For Antenna Types       | All Marine and Base Station antennas with the 1" Revolving Nut<br>Mounting System |