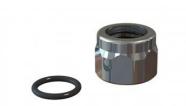

## Antenna Mounting Kit (G1"-11)

- 1" Revolving Nut and O-ring for mounting Marine and Base Station Antennas on G1"-11 threaded brackets
- Chrome plated solid brass

| Color                   | Chrome                                                      |
|-------------------------|-------------------------------------------------------------|
| Height                  | 27.5 mm                                                     |
| Weight                  | 50 g                                                        |
| Diameter                | 38 mm                                                       |
| Mounting<br>Instruction | 36 mm wrench                                                |
| Materials               | Chromed solid brass and EPDM                                |
| For Antenna Types       | All antennas with the 1" Revolving Nut Mounting System base |