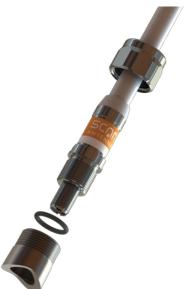

## Antenna Mounting Kit (G1"-11)

- 1" Revolving Nut and O-ring for mounting Marine and Base Station Antennas on G1"-11 threaded brackets
- Chrome plated solid brass

| Color                   | Chrome                                                      |
|-------------------------|-------------------------------------------------------------|
| Height                  | 27.5 mm                                                     |
| Weight                  | 50 g                                                        |
| Diameter                | 38 mm                                                       |
| Mounting<br>Instruction | 36 mm wrench                                                |
| Materials               | Chromed solid brass and EPDM                                |
| For Antenna Types       | All antennas with the 1" Revolving Nut Mounting System base |