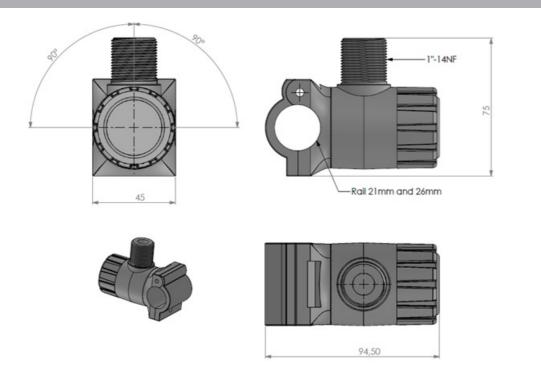

# RAIL MOUNT LW 1"-14NF

Nylon 4-Way Rail Mount 1"-14NF for light-weight antenns

- 4-way eaysy lay-down rail mount for light-weight marine, Satcom and GPS antennas with US-style internal 1"-14NF threaded base
- Accepts rails Ø 21 mm (1/2") and Ø 26 mm (3/4")

### MECHANICAL SPECIFICATIONS

| Color                    | White                                                                                         |
|--------------------------|-----------------------------------------------------------------------------------------------|
| Weight                   | 175 g (Hardware included)                                                                     |
| Mounting                 | Clamp                                                                                         |
| Mounting Place           | On horizontal or vertical rail (Ø 21 and 26 mm)                                               |
| Mounting<br>Instruction  | NOTE! Not suitable for heavy type antennas                                                    |
| Materials                | Nylon and stainless steel                                                                     |
| Operating<br>Temperature | -40C to +70C                                                                                  |
| For Antenna Types        | For light-weight marine, Satcom and GPS antennas with US-style internal 1"-14NF threaded base |
| Dimension                | 96 x 75 x 45 mm                                                                               |