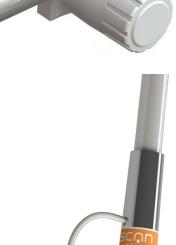

# RAIL MOUNT LW 1"-14NF

Nylon 4-Way Rail Mount 1"-14NF for light-weight antenns

- 4-way eaysy lay-down rail mount for light-weight marine, Satcom and GPS antennas with US-style internal 1"-14NF threaded base
- Accepts rails Ø 21 mm (1/2") and Ø 26 mm (3/4")

### MECHANICAL SPECIFICATIONS

| Color                    | White                                                                                         |
|--------------------------|-----------------------------------------------------------------------------------------------|
| Weight                   | 175 g (Hardware included)                                                                     |
| Mounting                 | Clamp                                                                                         |
| Mounting Place           | On horizontal or vertical rail (Ø 21 and 26 mm)                                               |
| Mounting<br>Instruction  | NOTE! Not suitable for heavy type antennas                                                    |
| Materials                | Nylon and stainless steel                                                                     |
| Operating<br>Temperature | -40C to +70C                                                                                  |
| For Antenna Types        | For light-weight marine, Satcom and GPS antennas with US-style internal 1"-14NF threaded base |
| Dimension                | 96 x 75 x 45 mm                                                                               |