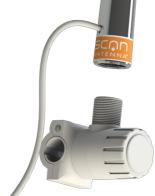

# RAIL MOUNT LW 1"-14NF

Nylon 4-Way Rail Mount 1"-14NF for light-weight antenns

- 4-way eaysy lay-down rail mount for light-weight marine, Satcom and GPS antennas with US-style internal 1"-14NF threaded base
- Accepts rails Ø 21 mm (1/2") and Ø 26 mm (3/4")

### MECHANICAL SPECIFICATIONS

| Color                    | White                                                                                         |
|--------------------------|-----------------------------------------------------------------------------------------------|
| Weight                   | 175 g (Hardware included)                                                                     |
| Mounting                 | Clamp                                                                                         |
| Mounting Place           | On horizontal or vertical rail (Ø 21 and 26 mm)                                               |
| Mounting<br>Instruction  | NOTE! Not suitable for heavy type antennas                                                    |
| Materials                | Nylon and stainless steel                                                                     |
| Operating<br>Temperature | -40C to +70C                                                                                  |
| For Antenna Types        | For light-weight marine, Satcom and GPS antennas with US-style internal 1"-14NF threaded base |
| Dimension                | 96 x 75 x 45 mm                                                                               |