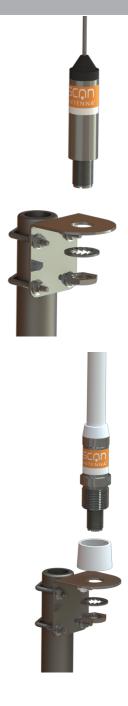

## Stainless steel Mast/Wall/Rail Mount (Ø 16.5 mm)

- Polished stainless steel bracket for installation of marine and base station antennas on horizontal or vertical rail Ø 10 - 30 mm or on mast/wall
- Stainless steel mounting hardware included

#### MECHANICAL SPECIFICATIONS

| Color                   | Polished                                                                  |
|-------------------------|---------------------------------------------------------------------------|
| Weight                  | 210 g (Mounting hardware included)                                        |
| Mounting                | On rail with supplied U-bolts                                             |
| Mounting place          | On horizontal or vertical rail (Ø 10 - 30 mm) or on side of mast etc.     |
| Mounting<br>Instruction | NOTE! Not suitable for heavy type antennas                                |
| Mounting hole           | Ø 16.5 mm for antenna                                                     |
| Materials               | Stainless steel, ABS, chrome plated solid brass and rubber                |
| For Antenna Types       | All Marine and Base Station antennas with N or UHF end-feeding connectors |