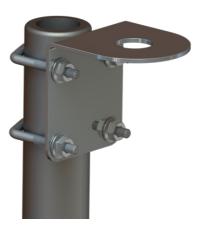

## Stainless steel Mast/Wall/Rail Mount (Ø 16.5 mm)

- Polished stainless steel bracket for installation of marine and base station antennas on horizontal or vertical rail Ø 10 - 30 mm or on mast/wall
- Stainless steel mounting hardware included

#### MECHANICAL SPECIFICATIONS

| Color                   | Polished                                                                  |
|-------------------------|---------------------------------------------------------------------------|
| Weight                  | 210 g (Mounting hardware included)                                        |
| Mounting                | On rail with supplied U-bolts                                             |
| Mounting place          | On horizontal or vertical rail (Ø 10 - 30 mm) or on side of mast etc.     |
| Mounting<br>Instruction | NOTE! Not suitable for heavy type antennas                                |
| Mounting hole           | Ø 16.5 mm for antenna                                                     |
| Materials               | Stainless steel, ABS, chrome plated solid brass and rubber                |
| For Antenna Types       | All Marine and Base Station antennas with N or UHF end-feeding connectors |