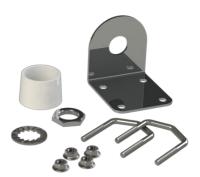

## Stainless steel Mast/Wall/Rail Mount (Ø 16.5 mm)

- Polished stainless steel bracket for installation of marine and base station antennas on horizontal or vertical rail Ø 10 - 30 mm or on mast/wall
- Stainless steel mounting hardware included

#### MECHANICAL SPECIFICATIONS

| Color                   | Polished                                                                  |
|-------------------------|---------------------------------------------------------------------------|
| Weight                  | 210 g (Mounting hardware included)                                        |
| Mounting                | On rail with supplied U-bolts                                             |
| Mounting place          | On horizontal or vertical rail (Ø 10 - 30 mm) or on side of mast etc.     |
| Mounting<br>Instruction | NOTE! Not suitable for heavy type antennas                                |
| Mounting hole           | Ø 16.5 mm for antenna                                                     |
| Materials               | Stainless steel, ABS, chrome plated solid brass and rubber                |
| For Antenna Types       | All Marine and Base Station antennas with N or UHF end-feeding connectors |