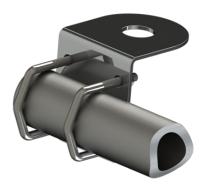

## Stainless steel Mast/Wall/Rail Mount (Ø 16.5 mm)

- Polished stainless steel bracket for installation of marine and base station antennas on horizontal or vertical rail Ø 10 - 30 mm or on mast/wall
- Stainless steel mounting hardware included

#### MECHANICAL SPECIFICATIONS

| Color                   | Polished                                                                  |
|-------------------------|---------------------------------------------------------------------------|
| Weight                  | 210 g (Mounting hardware included)                                        |
| Mounting                | On rail with supplied U-bolts                                             |
| Mounting place          | On horizontal or vertical rail (Ø 10 - 30 mm) or on side of mast etc.     |
| Mounting<br>Instruction | NOTE! Not suitable for heavy type antennas                                |
| Mounting hole           | Ø 16.5 mm for antenna                                                     |
| Materials               | Stainless steel, ABS, chrome plated solid brass and rubber                |
| For Antenna Types       | All Marine and Base Station antennas with N or UHF end-feeding connectors |