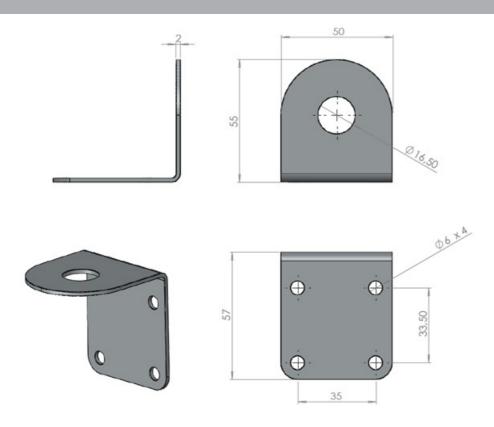

## Stainless steel Mast/Wall/Rail Mount (Ø 16.5 mm)

- Polished stainless steel bracket for installation of marine and base station antennas on horizontal or vertical rail Ø 10 - 30 mm or on mast/wall
- Stainless steel mounting hardware included

#### MECHANICAL SPECIFICATIONS

| Color                   | Polished                                                                  |
|-------------------------|---------------------------------------------------------------------------|
| Weight                  | 210 g (Mounting hardware included)                                        |
| Mounting                | On rail with supplied U-bolts                                             |
| Mounting place          | On horizontal or vertical rail (Ø 10 - 30 mm) or on side of mast etc.     |
| Mounting<br>Instruction | NOTE! Not suitable for heavy type antennas                                |
| Mounting hole           | Ø 16.5 mm for antenna                                                     |
| Materials               | Stainless steel, ABS, chrome plated solid brass and rubber                |
| For Antenna Types       | All Marine and Base Station antennas with N or UHF end-feeding connectors |