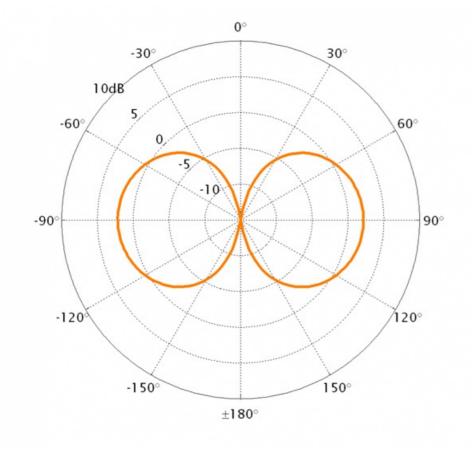

#### ELECTRICAL SPECIFICATIONS

| Frequency        | 824 - 894 MHz, 890 - 960 MHz, 1710 - 1880 MHz, 1850 - 1990 MHz<br>(GSM850/900/1800/1900/DECT) |
|------------------|-----------------------------------------------------------------------------------------------|
| Bandwidth        | See "FREQUENCY"                                                                               |
| Impedance        | 50 ohm                                                                                        |
| Vswr             | < 2.0 @ f.res.                                                                                |
| Polarisation     | Vertical                                                                                      |
| Gain             | 0 dBd, 2.1 dBi                                                                                |
| Max. Input Power | 10/5 W                                                                                        |