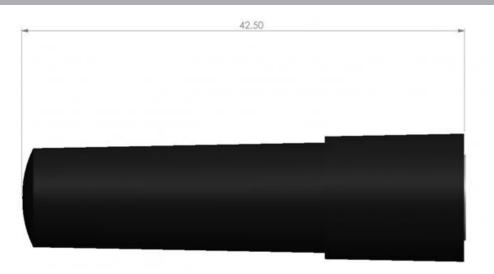

#### MECHANICAL SPECIFICATIONS

| Color          | Black                        |
|----------------|------------------------------|
| Height         | 43 mm                        |
| Weight         | 6 g                          |
| Mounting Place | On modems etc.               |
| Materials      | PE, copper, brass and Teflon |
| Connector      | SMA-male-RP                  |