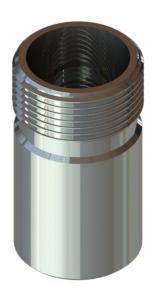

# 1" ADAPTER TUBE HD G1"-11 (58 MM)

Adapter-tube 58 mm (G1"-11 to 1"-14NF threads)

- Adapter Tube for placing all Marine an Base Station Antannas with 1" Revolving Nut Mounting System (G1"-11) on any US-style 1"-14NF threaded brackets
- Chrome plated solid brass

### MECHANICAL SPECIFICATIONS

| Color          | Chrome                    |
|----------------|---------------------------|
| Length         | 58 mm                     |
| Weight         | 136 g                     |
| Diameter       | Ø 32 mm                   |
| Mounting place | On 1"-14NF stud           |
| Materials      | Chrome plated solid brass |