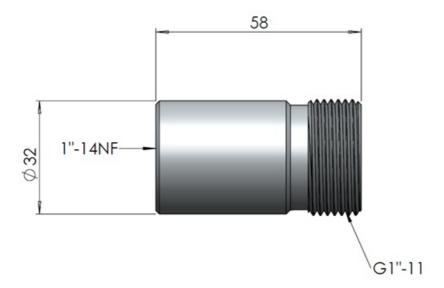

# 1" ADAPTER TUBE HD G1"-11 (58 MM)

Adapter-tube 58 mm (G1"-11 to 1"-14NF threads)

- Adapter Tube for placing all Marine an Base Station Antannas with 1" Revolving Nut Mounting System (G1"-11) on any US-style 1"-14NF threaded brackets
- Chrome plated solid brass

### MECHANICAL SPECIFICATIONS

| Color          | Chrome                    |
|----------------|---------------------------|
| Length         | 58 mm                     |
| Weight         | 136 g                     |
| Diameter       | Ø 32 mm                   |
| Mounting place | On 1"-14NF stud           |
| Materials      | Chrome plated solid brass |