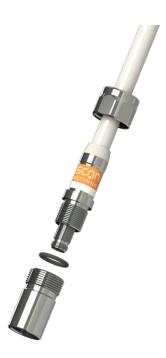

# 1" ADAPTER TUBE HD G1"-11 (58 MM)

Adapter-tube 58 mm (G1"-11 to 1"-14NF threads)

- Adapter Tube for placing all Marine an Base Station Antannas with 1" Revolving Nut Mounting System (G1"-11) on any US-style 1"-14NF threaded brackets
- Chrome plated solid brass