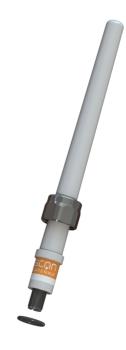

# Navtex Tri-Band

Active low-profile 3-band Navtex antenna

- Active 3-band Navtex (Navigational Telex) antenna
- Low-profile end-fed multiband antenna design
- No groundplane needed
- Mounting kit for mounting on G1"-11 threaded pole or bracket included
- Dedicated Power supply available (not included)

# **MECHANICAL SPECIFICATIONS**

| Color                    | White and chrome                                                   |
|--------------------------|--------------------------------------------------------------------|
| Height                   | Approx. 315 mm                                                     |
| Weight                   | Approx. 200 g                                                      |
| Mounting                 | On 1" threaded pole (G1"-11 thread) with supplied 1" Revolving Nut |
| Mounting Place           | On mast                                                            |
| Mounting<br>Instruction  | Included                                                           |
| Materials                | PE, PCB, copper, PTFE and chrome plated solid brass                |
| Operating<br>Temperature | -55C to +70C (IEC 60068-2-1, IEC 60068-2-2)                        |
| Connectors               | UHF-female                                                         |
| Cable                    | No cable supplied                                                  |
| Ingress Protection       | IP66                                                               |
| Serial no.               | On product label                                                   |