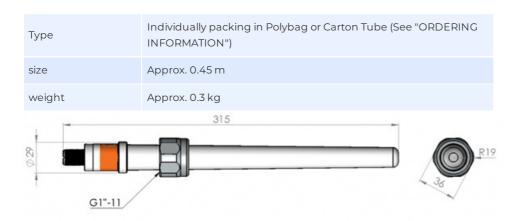

# **MECHANICAL SPECIFICATIONS**

| Color                    | White and chrome                                                   |
|--------------------------|--------------------------------------------------------------------|
| Height                   | Approx. 315 mm                                                     |
| Weight                   | Approx. 200 g                                                      |
| Mounting                 | On 1" threaded pole (G1"-11 thread) with supplied 1" Revolving Nut |
| Mounting Place           | On mast                                                            |
| Mounting<br>Instruction  | Included                                                           |
| Materials                | PE, PCB, copper, PTFE and chrome plated solid brass                |
| Operating<br>Temperature | -55C to +70C (IEC 60068-2-1, IEC 60068-2-2)                        |
| Connectors               | UHF-female                                                         |
| Cable                    | No cable supplied                                                  |
| Ingress Protection       | IP66                                                               |
| Serial no.               | On product label                                                   |

## PACKAGING INFORMATION