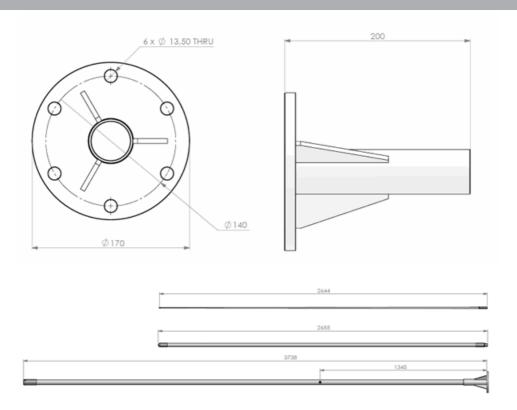

#### **ELECTRICAL SPECIFICATIONS**

| Frequency                | 1.4 - 30 MHz (MF and HF) |
|--------------------------|--------------------------|
| Polarisation             | Vertical                 |
| Max. Input Power         | 1200 W PEP               |
| Static Capacitance       | 100 pF                   |
| Insulation<br>Resistance | 10 GOhm                  |
| Electric Length          | 7870 mm                  |

### **MECHANICAL SPECIFICATIONS**

| Color                    | White                                                           |
|--------------------------|-----------------------------------------------------------------|
| Height                   | 9 m                                                             |
| Weight                   | 9.3 kg                                                          |
| Diameter                 | Ø 40 to Ø 5 mm                                                  |
| Mounting                 | On deck with supplied bracket                                   |
| Mounting Place           | On deck                                                         |
| Mounting<br>Instruction  | Supplied                                                        |
| Materials                | PU-painted heavy duty glass-fibre tubes and chromed solid brass |
| Survival Wind Speed      | 55 m/s (125 mph)                                                |
| Operating<br>Temperature | -55C to +70C (IEC 60068-2-1, IEC 60068-2-2)                     |
| Connector                | Screw terminal                                                  |
| Cable                    | No cable supplied (Use open single wire)                        |
| Serial no.               | On product label                                                |