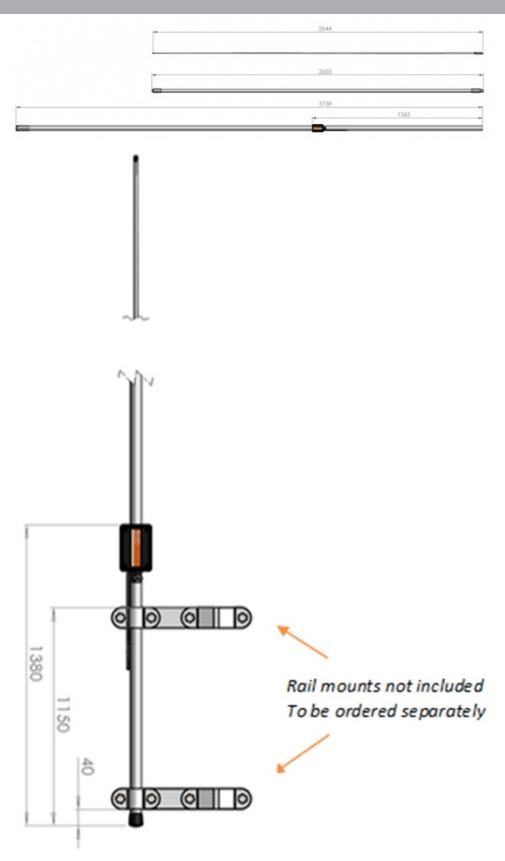

# HF9200 RX

9 m three-part LF/MF/HF Fibreglass Antenna with coaxial connection box

- High quality 9 m high HF antenna for professional use
- Built in matching transformer for low frequency receiving
- Rugged design
- Chrome plated solid brass joints
- Designed for rail mounting
- Fed via screw terminal inside connection box with standard coaxial cable (Ø 5 10
- Full omni-directional receving pattern

## **MECHANICAL SPECIFICATIONS**

| Color                    | White                                                           |
|--------------------------|-----------------------------------------------------------------|
| Height                   | 9 m                                                             |
| Weight                   | 7.2 kg                                                          |
| Diameter                 | Ø 40 to Ø 5 mm                                                  |
| Mounting                 | Rail Bracket Kit (Large) P/N 10000-163 (Not supplied!)          |
| Mounting Place           | On rail or pole (Ø 30 - 90 mm)                                  |
| Mounting<br>Instruction  | Supplied                                                        |
| Materials                | PU-painted heavy duty glass-fibre tubes and chromed solid brass |
| Survival Wind Speed      | 55 m/s (125 mph)                                                |
| Operating<br>Temperature | -55C to +70C (IEC 60068-2-1, IEC 60068-2-2)                     |
| Connector                | Screw terminal inside connection box                            |
| Cable                    | No cable supplied (Use standard coax cable Ø 5 - 10 mm)         |
| Serial no.               | On product label                                                |