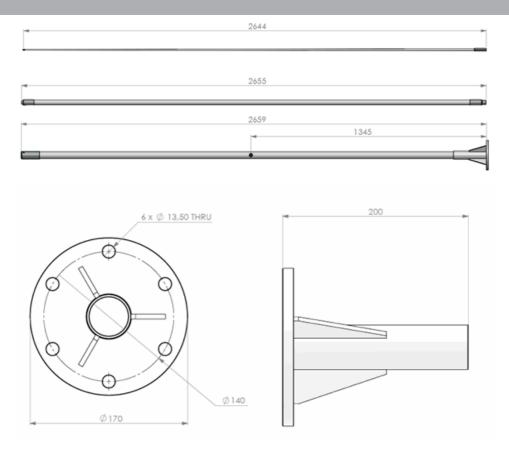

#### **ELECTRICAL SPECIFICATIONS**

| Frequency                | 1.4 - 30 MHz (MF and HF) |
|--------------------------|--------------------------|
| Polarisation             | Vertical                 |
| Max. Input Power         | 1200 W PEP               |
| Static Capacitance       | 100 pF                   |
| Insulation<br>Resistance | 10 GOhm                  |
| Electric Length          | 6790 mm                  |

### **MECHANICAL SPECIFICATIONS**

| Color                    | White                                                           |
|--------------------------|-----------------------------------------------------------------|
| Height                   | 8 m                                                             |
| Weight                   | 8.2 kg                                                          |
| Diameter                 | Ø 40 to Ø 5 mm                                                  |
| Mounting                 | On deck with supplied bracket                                   |
| Mounting Place           | On deck                                                         |
| Mounting<br>Instruction  | Supplied                                                        |
| Materials                | PU-painted heavy duty glass-fibre tubes and chromed solid brass |
| Survival Wind Speed      | 55 m/s (125 mph)                                                |
| Operating<br>Temperature | -55C to +70C (IEC 60068-2-1, IEC 60068-2-2)                     |
| Connector                | Screw terminal                                                  |
| Cable                    | No cable supplied (Use open single wire)                        |
| Serial no.               | On product label                                                |