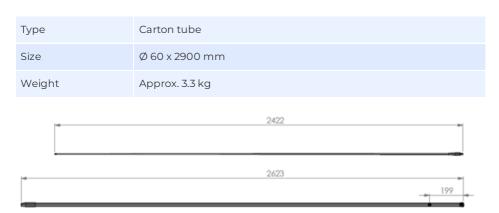

## ORDERING INFORMATION

| 13500-002 | Antenna in Carton Tube (Without brackets)      |
|-----------|------------------------------------------------|
| 10000 002 | , area area area area ( Triano de Brasilio de) |

#### PACKAGING INFORMATION

Datasheet