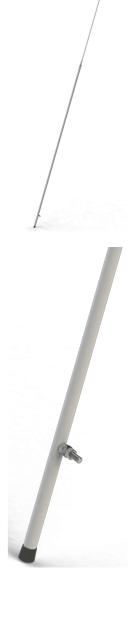

## 5 m two-part MF/HF Fibreglass Antenna

- High quality 5 m high HF antenna for professional useDesigned for GMDSS installations
- Rugged design
- Chrome plated solid brass joints
- Designed for rail mounting
- Side fed via open single wire
- Full omni-directional radiation pattern

#### **ELECTRICAL SPECIFICATIONS**

| Frequency                | 1.4 - 30 MHz (MF and HF) |
|--------------------------|--------------------------|
| Polarisation             | Vertical                 |
| Max. Input Power         | 500 W PEP                |
| Static Capacitance       | 60 pF                    |
| Insulation<br>Resistance | 10 GOhm                  |
| Electric Length          | 4850 mm                  |

## **MECHANICAL SPECIFICATIONS**

| Color                    | White                                                           |
|--------------------------|-----------------------------------------------------------------|
| Height                   | 5 m                                                             |
| Weight                   | 1.9 kg                                                          |
| Diameter                 | Ø 21 to Ø 5 mm                                                  |
| Mounting                 | Rail Bracket Kit (Small) P/N 10000-153 (Not supplied!)          |
| Mounting Place           | On rail or pole (Ø 30 - 90 mm)                                  |
| Mounting<br>Instruction  | Supplied                                                        |
| Materials                | PU-painted heavy duty glass-fibre tubes and chromed solid brass |
| Survival Wind Speed      | 55 m/s (125 mph)                                                |
| Operating<br>Temperature | -55C to +70C (IEC 60068-2-1, IEC 60068-2-2)                     |
| Connector                | Screw terminal                                                  |
| Cable                    | No cable supplied (Use open single wire)                        |
| Serial no.               | On product label                                                |