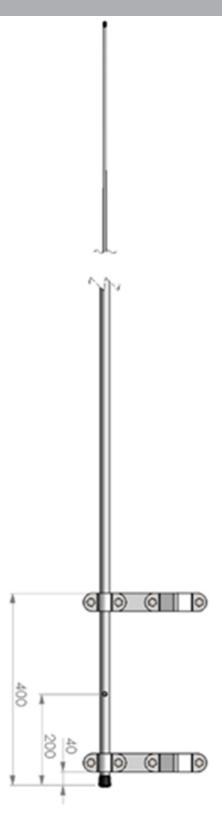

## **MECHANICAL SPECIFICATIONS**

| Color                    | White                                                           |
|--------------------------|-----------------------------------------------------------------|
| Height                   | 5 m                                                             |
| Weight                   | 1.9 kg                                                          |
| Diameter                 | Ø 21 to Ø 5 mm                                                  |
| Mounting                 | Rail Bracket Kit (Small) P/N 10000-153 (Not supplied!)          |
| Mounting Place           | On rail or pole (Ø 30 - 90 mm)                                  |
| Mounting<br>Instruction  | Supplied                                                        |
| Materials                | PU-painted heavy duty glass-fibre tubes and chromed solid brass |
| Survival Wind Speed      | 55 m/s (125 mph)                                                |
| Operating<br>Temperature | -55C to +70C (IEC 60068-2-1, IEC 60068-2-2)                     |
| Connector                | Screw terminal                                                  |
| Cable                    | No cable supplied (Use open single wire)                        |
| Serial no.               | On product label                                                |