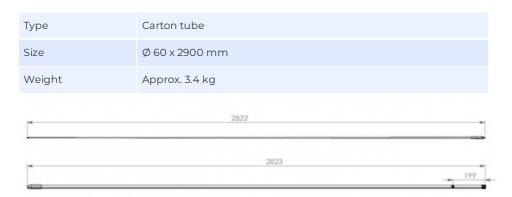

## ORDERING INFORMATION

| 13602-002 | Antenna in Carton Tube (Without brackets) |
|-----------|-------------------------------------------|
|-----------|-------------------------------------------|

### PACKAGING INFORMATION

Datasheet