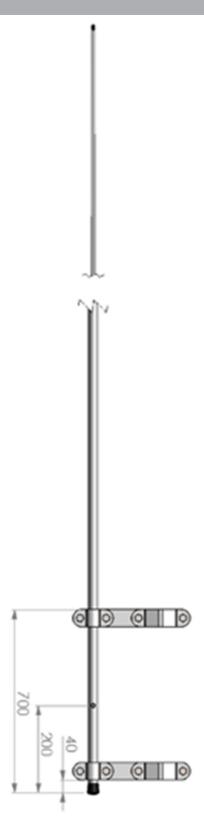

# **MECHANICAL SPECIFICATIONS**

| Color                    | White                                                           |
|--------------------------|-----------------------------------------------------------------|
| Height                   | 6 m                                                             |
| Weight                   | 2.0 kg                                                          |
| Diameter                 | Ø 21 to Ø 5 mm                                                  |
| Mounting                 | Rail Bracket Kit (Small) P/N 10000-153 (Not supplied!)          |
| Mounting Place           | On rail or pole (Ø 30 - 90 mm)                                  |
| Mounting<br>Instruction  | Supplied                                                        |
| Materials                | PU-painted heavy duty glass-fibre tubes and chromed solid brass |
| Survival Wind Speed      | 55 m/s (125 mph)                                                |
| Operating<br>Temperature | -55C to +70C (IEC 60068-2-1, IEC 60068-2-2)                     |
| Connector                | Screw terminal                                                  |
| Cable                    | No cable supplied (Use open single wire)                        |
| Serial no.               | On product label                                                |