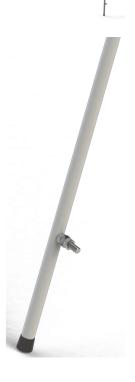

## 6 m two-part MF/HF Fibreglass Antenna

- High quality 6 m high HF antenna for professional use
- Designed for GMDSS installations
- Rugged design
- Chrome plated solid brass joints
- Designed for rail mounting
- Side fed via open single wire
- Full omni-directional radiation pattern

# **MECHANICAL SPECIFICATIONS**

| Color                    | White                                                           |
|--------------------------|-----------------------------------------------------------------|
| Height                   | 6 m                                                             |
| Weight                   | 2.0 kg                                                          |
| Diameter                 | Ø 21 to Ø 5 mm                                                  |
| Mounting                 | Rail Bracket Kit (Small) P/N 10000-153 (Not supplied!)          |
| Mounting Place           | On rail or pole (Ø 30 - 90 mm)                                  |
| Mounting<br>Instruction  | Supplied                                                        |
| Materials                | PU-painted heavy duty glass-fibre tubes and chromed solid brass |
| Survival Wind Speed      | 55 m/s (125 mph)                                                |
| Operating<br>Temperature | -55C to +70C (IEC 60068-2-1, IEC 60068-2-2)                     |
| Connector                | Screw terminal                                                  |
| Cable                    | No cable supplied (Use open single wire)                        |
| Serial no.               | On product label                                                |