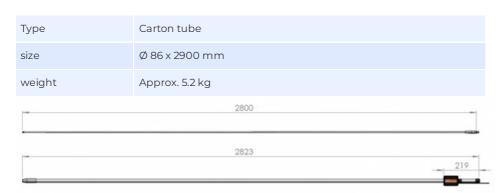

### ORDERING INFORMATION

| 13622-002 | Antenna in Carton Tube (Without brackets) |
|-----------|-------------------------------------------|
|-----------|-------------------------------------------|

#### PACKAGING INFORMATION

Datasheet