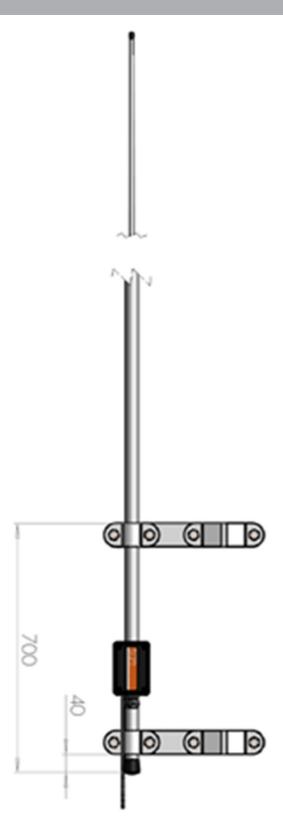

## **MECHANICAL SPECIFICATIONS**

| Color                    | White                                                           |
|--------------------------|-----------------------------------------------------------------|
| Height                   | 6 m                                                             |
| Weight                   | 2.2 kg                                                          |
| Diameter                 | Ø 21 to Ø 5 mm                                                  |
| Mounting                 | Rail Bracket Kit (Small) P/N 10000-153 (Not supplied!)          |
| Mounting Place           | On rail or pole (Ø 30 - 90 mm)                                  |
| Mounting<br>Instruction  | Supplied                                                        |
| Materials                | PU-painted heavy duty glass-fibre tubes and chromed solid brass |
| Survival Wind Speed      | 55 m/s (125 mph)                                                |
| Operating<br>Temperature | -55C to +70C (IEC 60068-2-1, IEC 60068-2-2)                     |
| Connector                | Screw terminal inside connection box                            |
| Cable                    | No cable supplied (Use standard coax cable Ø 5 - 10 mm)         |
| Serial no.               | On product label                                                |