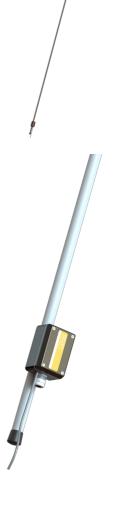

# **HF620 RX**

6 m two-part LF/MF/HF Fibreglass Antenna with coaxial connection box

- High quality 6 m high HF antenna for professional use
- Built in matching transformer for low frequency receiving
- Rugged design
- Chrome plated solid brass joints
- Designed for rail mounting
- Fed via screw terminal inside connection box with standard coaxial cable (Ø 5 10
- Full omni-directional receving pattern

#### **ELECTRICAL SPECIFICATIONS**

| Frequency                | 0.15 - 30 MHz (LF, MF and HF) |
|--------------------------|-------------------------------|
| Impedance                | 50 Ohm                        |
| Polarisation             | Vertical                      |
| Max. Input Power         | n/a (Receive only)            |
| Static Capacitance       | 70 pF                         |
| Insulation<br>Resistance | 10 GOhm                       |
| Electric Length          | 5550 mm                       |

## **MECHANICAL SPECIFICATIONS**

| Color                    | White                                                           |
|--------------------------|-----------------------------------------------------------------|
| Height                   | 6 m                                                             |
| Weight                   | 2.2 kg                                                          |
| Diameter                 | Ø 21 to Ø 5 mm                                                  |
| Mounting                 | Rail Bracket Kit (Small) P/N 10000-153 (Not supplied!)          |
| Mounting Place           | On rail or pole (Ø 30 - 90 mm)                                  |
| Mounting<br>Instruction  | Supplied                                                        |
| Materials                | PU-painted heavy duty glass-fibre tubes and chromed solid brass |
| Survival Wind Speed      | 55 m/s (125 mph)                                                |
| Operating<br>Temperature | -55C to +70C (IEC 60068-2-1, IEC 60068-2-2)                     |
| Connector                | Screw terminal inside connection box                            |
| Cable                    | No cable supplied (Use standard coax cable Ø 5 - 10 mm)         |
| Serial no.               | On product label                                                |