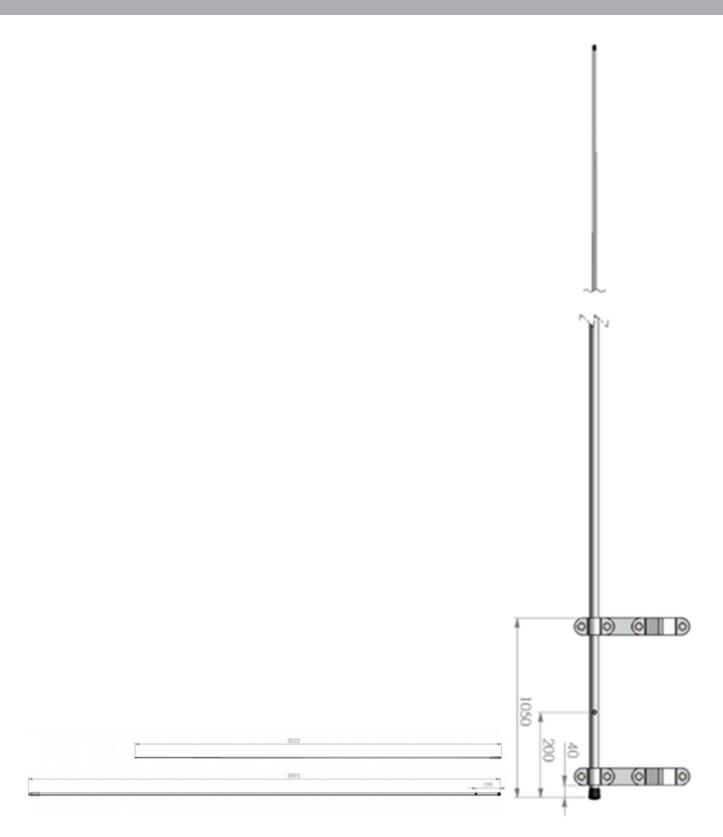

#### **ELECTRICAL SPECIFICATIONS**

| Frequency                | 1.4 - 30 MHz (MF and HF) |
|--------------------------|--------------------------|
| Polarisation             | Vertical                 |
| Max. Input Power         | 1000 W PEP               |
| Static Capacitance       | 80 pF                    |
| Insulation<br>Resistance | 10 GOhm                  |
| Electric Length          | 6820 mm                  |

#### **MECHANICAL SPECIFICATIONS**

| Color                    | White                                                           |
|--------------------------|-----------------------------------------------------------------|
| Height                   | 7 m                                                             |
| Weight                   | 2.6 kg                                                          |
| Diameter                 | Ø 21 to Ø 5 mm                                                  |
| Mounting                 | Rail Bracket Kit (Small) P/N 10000-153 (Not supplied!)          |
| Mounting Place           | On rail or pole (Ø 30 - 90 mm)                                  |
| Mounting<br>Instruction  | Supplied                                                        |
| Materials                | PU-painted heavy duty glass-fibre tubes and chromed solid brass |
| Survival Wind Speed      | 55 m/s (125 mph)                                                |
| Operating<br>Temperature | -55C to +70C (IEC 60068-2-1, IEC 60068-2-2)                     |
| Connector                | Screw terminal                                                  |
| Cable                    | No cable supplied (Use open single wire)                        |
| Serial no.               | On product label                                                |