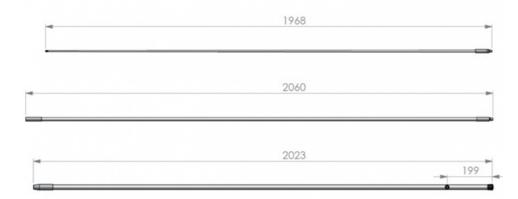

#### **ELECTRICAL SPECIFICATIONS**

| Frequency                | 1.4 - 30 MHz (MF and HF) |
|--------------------------|--------------------------|
| Polarisation             | Vertical                 |
| Max. Input Power         | 750 W PEP                |
| Static Capacitance       | 70 pF                    |
| Insulation<br>Resistance | 10 GOhm                  |
| Electric Length          | 5950 mm                  |

#### **MECHANICAL SPECIFICATIONS**

| Color                    | White                                                                     |
|--------------------------|---------------------------------------------------------------------------|
| Height                   | 6 m                                                                       |
| Weight                   | 2.4 kg                                                                    |
| Diameter                 | Ø 21 to Ø 5 mm                                                            |
| Mounting                 | On deck/wall with ratchet mount and upper support bracket (not supplied!) |
| Mounting Place           | Deck/wall mounting                                                        |
| Mounting Istruction      | Supplied                                                                  |
| Materials                | PU-painted heavy duty glass-fibre tubes and chromed solid brass           |
| Survival Wind Speed      | 55 m/s (125 mph)                                                          |
| Operating<br>Temperature | -55C to +70C (IEC 60068-2-1, IEC 60068-2-2)                               |
| Connector                | Screw terminal                                                            |
| Cable                    | No cable supplied (Use open single wire)                                  |
| Serial no.               | On product label                                                          |