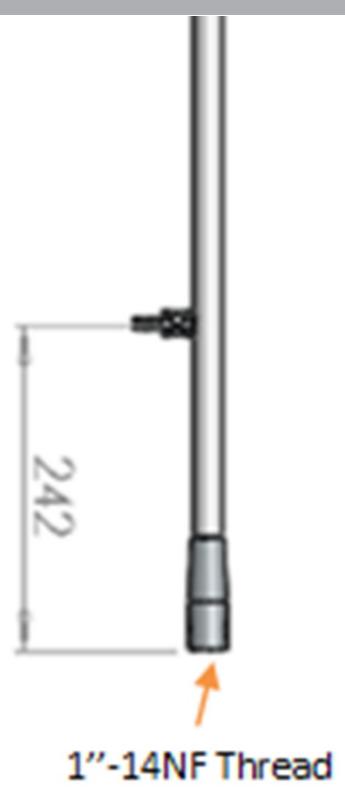

#### **ELECTRICAL SPECIFICATIONS**

| Frequency                | 1.4 - 30 MHz (MF and HF) |
|--------------------------|--------------------------|
| Polarisation             | Vertical                 |
| Max. Input Power         | 750 W PEP                |
| Static Capacitance       | 70 pF                    |
| Insulation<br>Resistance | 10 GOhm                  |
| Electric Length          | 5950 mm                  |

#### **MECHANICAL SPECIFICATIONS**

| Color                    | White                                                                     |
|--------------------------|---------------------------------------------------------------------------|
| Height                   | 6 m                                                                       |
| Weight                   | 2.4 kg                                                                    |
| Diameter                 | Ø 21 to Ø 5 mm                                                            |
| Mounting                 | On deck/wall with ratchet mount and upper support bracket (not supplied!) |
| Mounting Place           | Deck/wall mounting                                                        |
| Mounting Istruction      | Supplied                                                                  |
| Materials                | PU-painted heavy duty glass-fibre tubes and chromed solid brass           |
| Survival Wind Speed      | 55 m/s (125 mph)                                                          |
| Operating<br>Temperature | -55C to +70C (IEC 60068-2-1, IEC 60068-2-2)                               |
| Connector                | Screw terminal                                                            |
| Cable                    | No cable supplied (Use open single wire)                                  |
| Serial no.               | On product label                                                          |