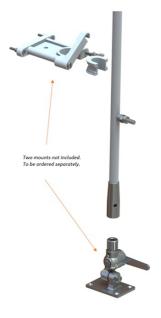

# HF6001 TX/RX

6 m three-part MF/HF Fibreglass Antenna with 1"-14NF threaded base

- High quality 6 m high HF antenna for professional use
- Designed for GMDSS installations
- Rugged design
- Chrome plated solid brass joints
- Designed for mounting on 4-Way Mount and Upper Support Bracket (not supplied) for easy lay down function
- Side fed via open single wire
- Full omni-directional radiation pattern

#### **MECHANICAL SPECIFICATIONS**

| Color                    | White                                                                     |
|--------------------------|---------------------------------------------------------------------------|
| Height                   | 6 m                                                                       |
| Weight                   | 2.4 kg                                                                    |
| Diameter                 | Ø 21 to Ø 5 mm                                                            |
| Mounting                 | On deck/wall with ratchet mount and upper support bracket (not supplied!) |
| Mounting Place           | Deck/wall mounting                                                        |
| Mounting Istruction      | Supplied                                                                  |
| Materials                | PU-painted heavy duty glass-fibre tubes and chromed solid brass           |
| Survival Wind Speed      | 55 m/s (125 mph)                                                          |
| Operating<br>Temperature | -55C to +70C (IEC 60068-2-1, IEC 60068-2-2)                               |
| Connector                | Screw terminal                                                            |
| Cable                    | No cable supplied (Use open single wire)                                  |
| Serial no.               | On product label                                                          |