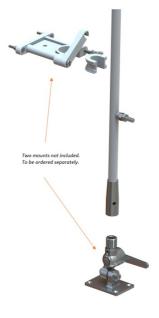

# HF7001 TX/RX

7 m three-part MF/HF Fibreglass Antenna with 1"-14NF threaded base

- High quality 7 m high HF antenna for professional use
- Designed for GMDSS installations
- Rugged design
- Chrome plated solid brass joints
- Designed for mounting with 4-Way Mount and Upper Support Bracket (not supplied) for easy lay down function
- Side fed via open single wire
- Full omni-directional radiation pattern

#### **MECHANICAL SPECIFICATIONS**

| Color                    | White                                                                     |
|--------------------------|---------------------------------------------------------------------------|
| Height                   | 7 m                                                                       |
| Weight                   | 2.8 kg                                                                    |
| Diameter                 | Ø 21 to Ø 5 mm                                                            |
| Mounting                 | On deck/wall with ratchet mount and upper support bracket (not supplied!) |
| Mounting Place           | Deck/wall mounting                                                        |
| Mounting<br>Instruction  | Supplied                                                                  |
| Materials                | PU-painted heavy duty glass-fibre tubes and chromed solid brass           |
| Survival Wind Speed      | 55 m/s (125 mph)                                                          |
| Operating<br>Temperature | -55C to +70C (IEC 60068-2-1, IEC 60068-2-2)                               |
| Connector                | Screw terminal                                                            |
| Cable                    | No cable supplied (Use open single wire)                                  |
| Serial no.               | On product label                                                          |