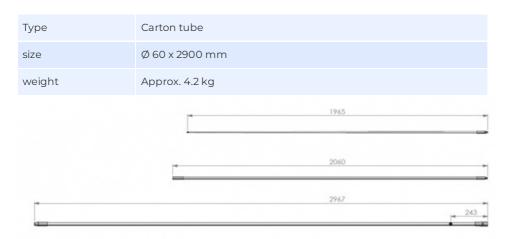

## PACKAGING INFORMATION

Datasheet

#### **MECHANICAL SPECIFICATIONS**

| Color                    | White                                                                     |
|--------------------------|---------------------------------------------------------------------------|
| Height                   | 7 m                                                                       |
| Weight                   | 2.8 kg                                                                    |
| Diameter                 | Ø 21 to Ø 5 mm                                                            |
| Mounting                 | On deck/wall with ratchet mount and upper support bracket (not supplied!) |
| Mounting Place           | Deck/wall mounting                                                        |
| Mounting<br>Instruction  | Supplied                                                                  |
| Materials                | PU-painted heavy duty glass-fibre tubes and chromed solid brass           |
| Survival Wind Speed      | 55 m/s (125 mph)                                                          |
| Operating<br>Temperature | -55C to +70C (IEC 60068-2-1, IEC 60068-2-2)                               |
| Connector                | Screw terminal                                                            |
| Cable                    | No cable supplied (Use open single wire)                                  |
| Serial no.               | On product label                                                          |