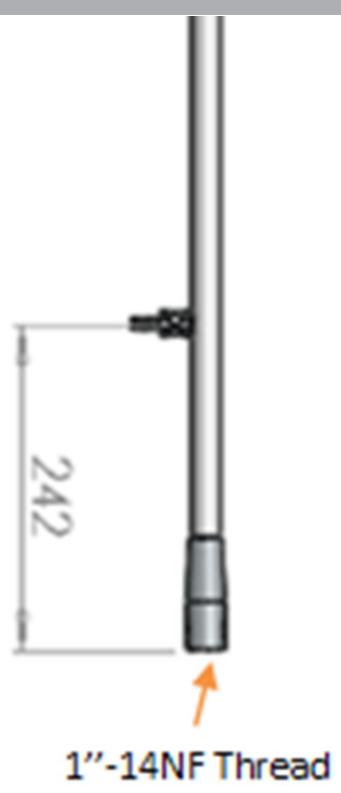

#### **MECHANICAL SPECIFICATIONS**

| Color                    | White                                                                     |
|--------------------------|---------------------------------------------------------------------------|
| Height                   | 7 m                                                                       |
| Weight                   | 2.8 kg                                                                    |
| Diameter                 | Ø 21 to Ø 5 mm                                                            |
| Mounting                 | On deck/wall with ratchet mount and upper support bracket (not supplied!) |
| Mounting Place           | Deck/wall mounting                                                        |
| Mounting<br>Instruction  | Supplied                                                                  |
| Materials                | PU-painted heavy duty glass-fibre tubes and chromed solid brass           |
| Survival Wind Speed      | 55 m/s (125 mph)                                                          |
| Operating<br>Temperature | -55C to +70C (IEC 60068-2-1, IEC 60068-2-2)                               |
| Connector                | Screw terminal                                                            |
| Cable                    | No cable supplied (Use open single wire)                                  |
| Serial no.               | On product label                                                          |