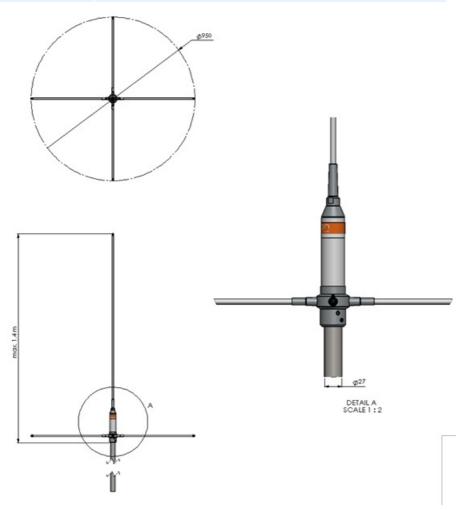

# 6 dB VHF Fibreglass Antenna 1.4 m

- Heavy duty high gain antenna for base station and maritime use
- Easy installation directly on Ø 27 mm pole/mast
- Full length 5/8 λ Ground Plane Antenna design
- Full omni-directional radiation pattern
- No groundplane needed
- Customer tuneable within 140-185 MHz (Cutting Table included)

#### MECHANICAL SPECIFICATIONS

| Color                    | White and chrome                                                   |
|--------------------------|--------------------------------------------------------------------|
| Height                   | Max. 1400 mm (depending on frequency)                              |
| Weight                   | 1.6 kg                                                             |
| Mounting                 | On pole Ø 27 mm only (Not supplied)                                |
| Mounting<br>Instruction  | Cutting Table included                                             |
| Materials                | PU-painted fibreglass, copper, Nylon and chrome plated solid brass |
| Operating<br>Temperature | -55C to +70C (IEC 60068-2-1, IEC 60068-2-2)                        |
| Connector                | UHF-female                                                         |
| Cable                    | No cable supplied                                                  |
| Ingress Protection       | IP24                                                               |