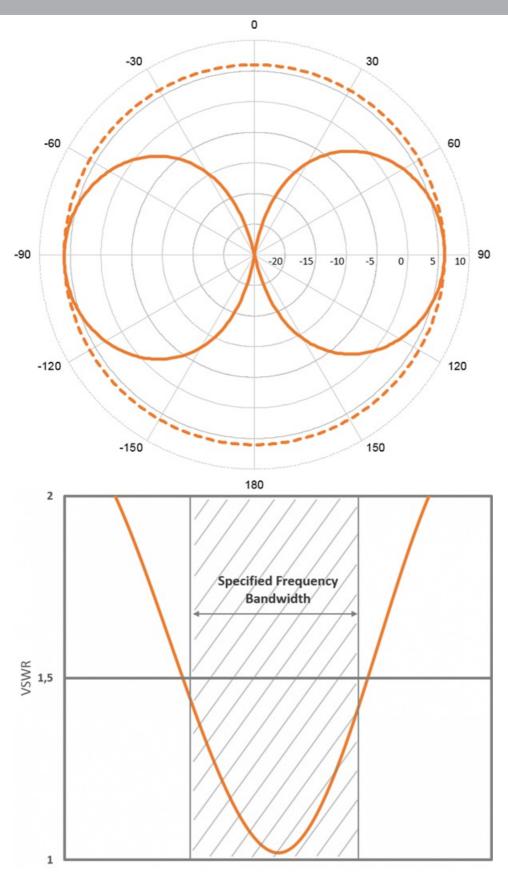

# **ELECTRICAL SPECIFICATIONS**

| Frequency             | 140 - 185 MHz (Tuneable within these frequensies) |
|-----------------------|---------------------------------------------------|
| Bandwidth             | 6.5 MHz                                           |
| Impedance             | 50 ohm                                            |
| Vswr                  | <1.5                                              |
| Polarisation          | Vertical                                          |
| Gain                  | 6 dB (Marine), 3 dBd, 5.1 dBi                     |
| Max. Input Power      | 250 W                                             |
| Antistatic Protection | Direct Ground                                     |