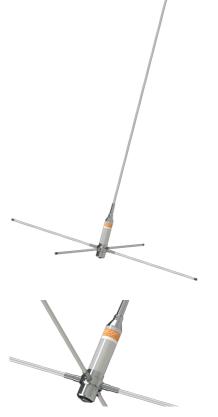

# VHF96 UNIVERSAL

# 6 dB VHF Fibreglass Antenna 1.4 m

- Heavy duty high gain antenna for base station and maritime use
- Easy installation directly on Ø 27 mm pole/mast
- Full length 5/8 λ Ground Plane Antenna design
- Full omni-directional radiation pattern
- No groundplane needed
- Customer tuneable within 140-185 MHz (Cutting Table included)

#### MECHANICAL SPECIFICATIONS

| Color                    | White and chrome                                                   |
|--------------------------|--------------------------------------------------------------------|
| Height                   | Max. 1400 mm (depending on frequency)                              |
| Weight                   | 1.6 kg                                                             |
| Mounting                 | On pole Ø 27 mm only (Not supplied)                                |
| Mounting<br>Instruction  | Cutting Table included                                             |
| Materials                | PU-painted fibreglass, copper, Nylon and chrome plated solid brass |
| Operating<br>Temperature | -55C to +70C (IEC 60068-2-1, IEC 60068-2-2)                        |
| Connector                | UHF-female                                                         |
| Cable                    | No cable supplied                                                  |
| Ingress Protection       | IP24                                                               |