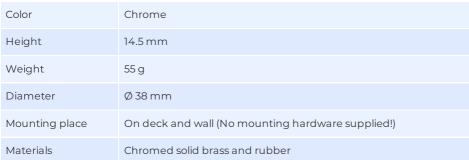

## Cable Feed Through (for cable Ø 10 - 12 mm)

- Water-proof Cable Feed-through for deck and wall mounting
- For cable Ø 10-12 mm (RG213 a.o.)
- Chromed plated solid brass