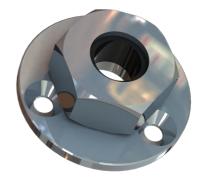

## Cable Feed Through (for cable Ø 10 - 12 mm)

- Water-proof Cable Feed-through for deck and wall mounting
- For cable Ø 10-12 mm (RG213 a.o.)
- Chromed plated solid brass