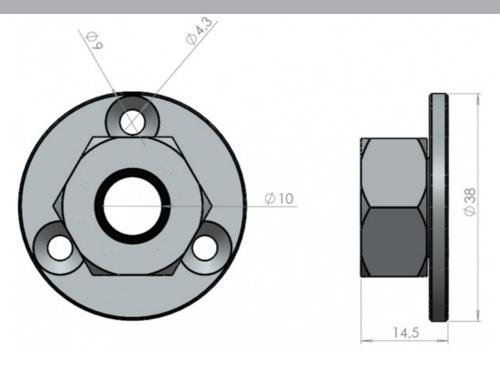

## Cable Feed Through (for cable Ø 10 - 12 mm)

- Water-proof Cable Feed-through for deck and wall mounting
- For cable Ø 10-12 mm (RG213 a.o.)
- Chromed plated solid brass