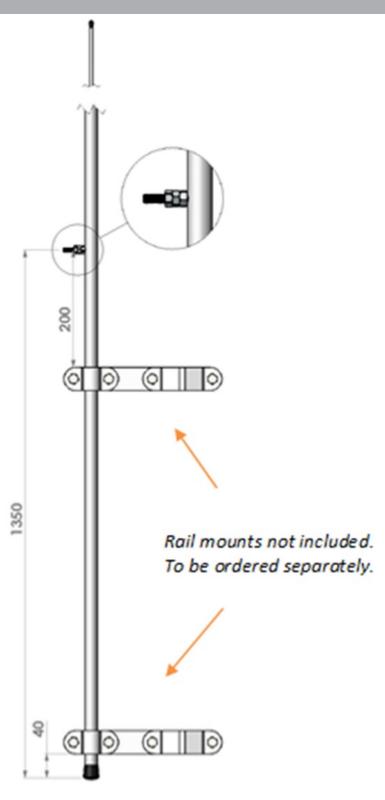

#### **MECHANICAL SPECIFICATIONS**

| Color                    | White                                                           |
|--------------------------|-----------------------------------------------------------------|
| Height                   | 8.2 m                                                           |
| Weight                   | 6.8 kg                                                          |
| Diameter                 | Ø 40 to Ø 5 mm                                                  |
| Mounting                 | Rail Bracket Kit (Large) P/N 10000-163 (Not supplied!)          |
| Mounting Place           | On rail or pole (Ø 30 - 90 mm)                                  |
| Mounting<br>Instruction  | Supplied                                                        |
| Materials                | PU-painted heavy duty glass-fibre tubes and chromed solid brass |
| Survival Wind Speed      | 55 m/s (125 mph)                                                |
| Operating<br>Temperature | -55C to +70C (IEC 60068-2-1, IEC 60068-2-2)                     |
| Connector                | Screw terminal                                                  |
| Cable                    | No cable supplied (Use open single wire)                        |
| Serial no.               | On product label                                                |