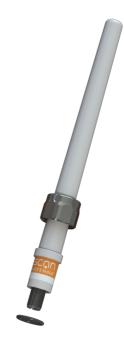

# **HF100 RX**

# Active low-profile broadband RX antenna

- Active LF/HF antenna (receive only)
- Low-profile end-fed antenna design for GMDSS
- No groundplane needed
- Mounting Kit for mounting on G1"-11 threaded pole or bracket included
- Dedicated Power Supply available (must be ordered separately)

# **MECHANICAL SPECIFICATIONS**

| Color                    | White and chrome                                                   |
|--------------------------|--------------------------------------------------------------------|
| Height                   | Approx. 315 mm                                                     |
| Weight                   | Approx. 200 g                                                      |
| Mounting                 | On 1" threaded pole (G1"-11 thread) with supplied 1" Revolving Nut |
| Mounting Place           | On mast                                                            |
| Mounting<br>Instruction  | Included                                                           |
| Materials                | PE, PCB, copper, PTFE and chrome plated solid brass                |
| Operating<br>Temperature | -55C to +70C (IEC 60068-2-1, IEC 60068-2-2)                        |
| Connector                | UHF-female                                                         |
| Cable                    | No cable supplied                                                  |
| Ingress Protection       | IP66                                                               |
| Serial no.               | On product label                                                   |