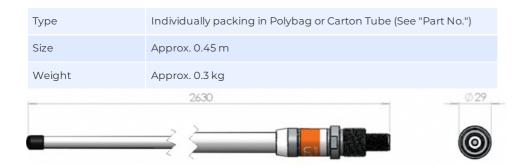

>Temperature | -55C to +70C (IEC 60068-2-1, IEC 60068-2-2)                        |
| Connector                | UHF-female                                                         |
| Cable                    | No cable supplied                                                  |
| Ingress Protection       | IP66                                                               |
| Serial no.               | On product label                                                   |

Printed: 8/24/2025

Datasheet

## ORDERING INFORMATION

| 13100-431 | Antenna + 1" Revolving Nut - in Polybag     |
|-----------|---------------------------------------------|
| 13100-432 | Antenna + 1" Revolving Nut - in Carton tube |
| 16299-003 | Power Supply                                |

## PACKAGING INFORMATION