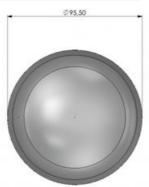

| Color                    | White (non-glossy)                                       |
|--------------------------|----------------------------------------------------------|
| Height                   | 191.5 mm                                                 |
| Weight                   | 300 g                                                    |
| Diameter                 | Ø 95 mm                                                  |
| Mounting                 | On US-style Mounting Brackets with 1"-14NF threaded stud |
| Mounting Place           | On marine vessel or landbased vehicle                    |
| Materials                | ASA, PCB, copper and brass                               |
| Operating<br>Temperature | -40°C to +70°C                                           |
| Connector                | N-female (Antenna)                                       |
| Cable                    | (See "Ordering information")                             |
| Ingress protection       | IP68                                                     |
| Serial no.               | On product label                                         |