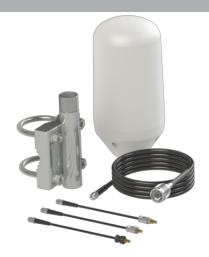

### Marine Antenna Kit

- Ready to use solutions for Thuraya X5-Touch, XT/XT-LITE, XT-PRO/XT-PRO DUAL and SatSleeve Hotspot
- Low profile design
- Easy mounting on any US-style Mounting Bracket with 1"-14NF threaded stud
- Sold in complete kits including Antenna, Extension cables and Adapters

### ORDERING INFORMATION

| 60601-043 | Antenna + 8 m LTR240 cable + Adapters                   |
|-----------|---------------------------------------------------------|
| 60601-053 | Antenna + 8 m LTR240 cable + Adapters + Deck Mount      |
| 60601-063 | Antenna + 8 m LTR240 cable + Adapters + Mast/Rail Mount |