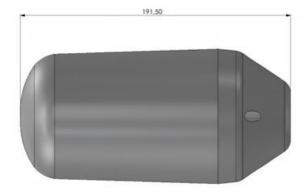

| Color                    | White (non-glossy)                                       |
|--------------------------|----------------------------------------------------------|
| Height                   | 191.5 mm                                                 |
| Weight                   | 300 g                                                    |
| Diameter                 | Ø 95 mm                                                  |
| Mounting                 | On US-style Mounting Brackets with 1"-14NF threaded stud |
| Mounting Place           | On marine vessel or landbased vehicle                    |
| Materials                | ASA, PCB, copper and brass                               |
| Operating<br>Temperature | -40°C to +70°C                                           |
| Connector                | N-female (Antenna)                                       |
| Cable                    | (See "Ordering information")                             |
| Ingress protection       | IP68                                                     |
| Serial no.               | On product label                                         |