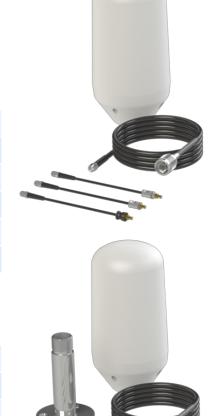

### Marine Antenna Kit

- Ready to use solutions for Thuraya X5-Touch, XT/XT-LITE, XT-PRO/XT-PRO DUAL and SatSleeve Hotspot
- Low profile design
- Easy mounting on any US-style Mounting Bracket with 1"-14NF threaded stud
- Sold in complete kits including Antenna, Extension cables and Adapters

### ORDERING INFORMATION

| 60601-043 | Antenna + 8 m LTR240 cable + Adapters                   |
|-----------|---------------------------------------------------------|
| 60601-053 | Antenna + 8 m LTR240 cable + Adapters + Deck Mount      |
| 60601-063 | Antenna + 8 m LTR240 cable + Adapters + Mast/Rail Mount |