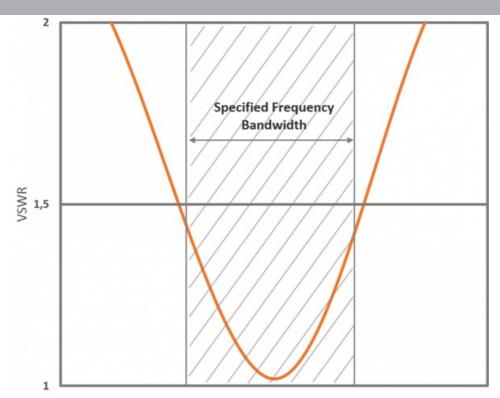

### **ELECTRICAL SPECIFICATIONS**

| Frequency         | 156 - 162.5 MHz (International Maritime VHF-band) |
|-------------------|---------------------------------------------------|
| Bandwidth         | 6.5 MHz                                           |
| Antenna Type      | Full 1/2 λ dipole - no groundplane needed         |
| Impedance         | 50 ohm                                            |
| Vswr              | < 1.5:1                                           |
| Polarisation      | Vertical                                          |
| Gain              | 3 dB (Marine), 0 dBd, 2.1 dBi                     |
| Radiation Pattern | Omni-directional                                  |
| Max. Input Power  | 150 W                                             |