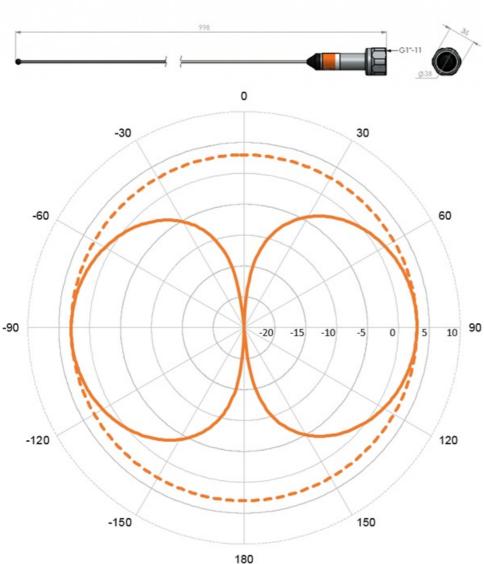

### **ELECTRICAL SPECIFICATIONS**

| Frequency         | 156 - 162.5 MHz (International Maritime VHF-band) |
|-------------------|---------------------------------------------------|
| Bandwidth         | 6.5 MHz                                           |
| Antenna Type      | Full 1/2 λ dipole - no groundplane needed         |
| Impedance         | 50 ohm                                            |
| Vswr              | < 1.5:1                                           |
| Polarisation      | Vertical                                          |
| Gain              | 3 dB (Marine), 0 dBd, 2.1 dBi                     |
| Radiation Pattern | Omni-directional                                  |
| Max. Input Power  | 150 W                                             |