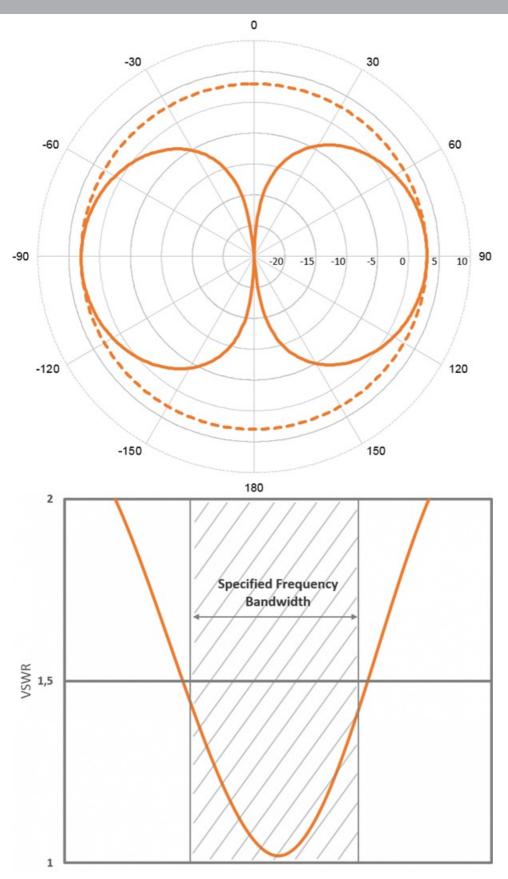

### **ELECTRICAL SPECIFICATIONS**

| Frequency        | 156 - 162.5 MHz (International Maritime VHF-band) |
|------------------|---------------------------------------------------|
| Bandwidth        | 6.5 MHz                                           |
| Impedance        | 50 ohm                                            |
| Polarisation     | Vertical                                          |
| Vswr             | <1.5                                              |
| Gain             | 3 dB (Marine), 0 dBd, 2.1 dBi                     |
| Max. Input Power | 150 W                                             |