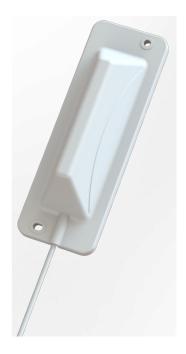

## Wall Mounted Low Profile Multiband Antenna

Slim multiband antenna designed for the mobile NB-IOT, GSM(2G), UMTS(3G) and LTE(4G) systems

- Directional antenna combining the 2G/3G/4G technologies in one installation
- Easy mouting on vertical surfaces
- No groundplane needed

## **MECHANICAL SPECIFICATIONS**

| Color                    | White                                      |  |
|--------------------------|--------------------------------------------|--|
| Length                   | 122.5 mm                                   |  |
| Height                   | 35 mm                                      |  |
| Width                    | 42.5 mm                                    |  |
| Weight                   | 160 g                                      |  |
| Mounting Place           | On wall                                    |  |
| Materials                | ASA, PCB, PE, PVC and copper               |  |
| Operating<br>Temperature | -40C to +70C                               |  |
| Connector                | SMA-male (Other connector types available) |  |
| Cable                    | White RG174 (Other cable types available)  |  |