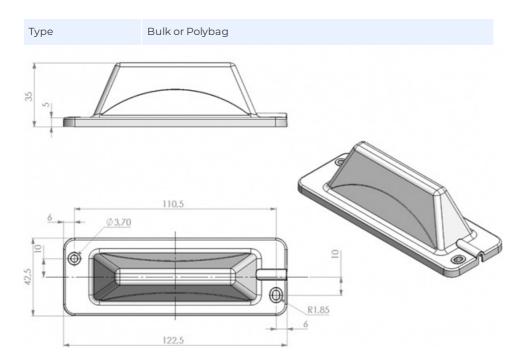

### MECHANICAL SPECIFICATIONS

| Color                    | White                                      |
|--------------------------|--------------------------------------------|
| Length                   | 122.5 mm                                   |
| Height                   | 35 mm                                      |
| Width                    | 42.5 mm                                    |
| Weight                   | 160 g                                      |
| Mounting Place           | On wall                                    |
| Materials                | ASA, PCB, PE, PVC and copper               |
| Operating<br>Temperature | -40C to +70C                               |
| Connector                | SMA-male (Other connector types available) |
| Cable                    | White RG174 (Other cable types available)  |

### ORDERING INFORMATION

| 48007-010 | 2.5 m RG174 cable + SMA-male (Bulk packing) |
|-----------|---------------------------------------------|
| 48007-011 | 2.5 m RG174 cable + SMA-male (Polybag)      |

# PACKAGING INFORMATION