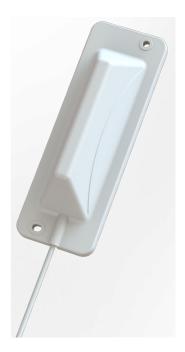

# Wall Mounted Low Profile WiFi IoT Antenna

Slim IOT/M2M antenna designed to cover all WiFi bands (2.4 and 5.0 GHz)

- WiFi-6E and WiFi-7 compatible
- Easy mounting on vertical surfaces
- Unobtrusive design
- No groundplane needed

### MECHANICAL SPECIFICATIONS

| Color                    | White                                      |
|--------------------------|--------------------------------------------|
| Length                   | 122.5 mm                                   |
| Height                   | 35 mm                                      |
| Width                    | 42.5 mm                                    |
| Weight                   | 160 g                                      |
| Mounting Place           | On wall                                    |
| Materials                | ASA, PCB, PE, PVC and copper               |
| Operating<br>Temperature | -40C to +70C                               |
| Connector                | SMA-male (Other connector types available) |
| Cable                    | White RG174 (Other cable types available)  |