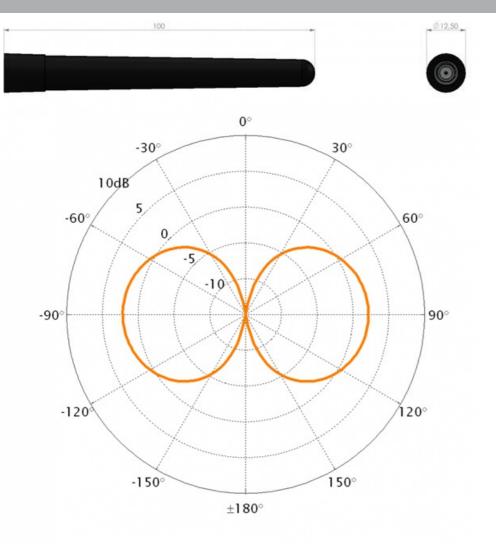

### **ELECTRICAL SPECIFICATIONS**

| Frequency        | 2310 - 2485 MHz (WLAN, BLUETOOTH, ZIGBEE) |
|------------------|-------------------------------------------|
| Bandwidth        | 175 MHz                                   |
| Impendance       | 50 ohm                                    |
| Vswr             | < 2.0 @ f.res.                            |
| Polarisation     | Vertical                                  |
| Gain             | 0 dBd, 2.1 dBi                            |
| Max. Input Power | 5 W                                       |

#### MECHANICAL SPECIFICATIONS

| Color          | Black                           |
|----------------|---------------------------------|
| Height         | 100mm                           |
| Weight         | 10g                             |
| Mounting place | On transceivers and modems etc. |
| Materials      | PE, copper, brass and teflon    |
| Connector      | SMA-male                        |