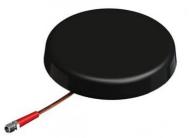

### Rugged low-profile roof-mounted multiband antenna

Heavy duty omni-directional Dual-band WiFi antenna for through-hole roof mounting.

- LOW PROFILE DESIGN
- NO GROUNDPLANE NEEDED
- 2.4/5.0 GHz WiFi

| Frequency        | 2400 - 2500 MHz, 4915 - 5825 MHz (IEEE 802.11 (WLAN) a/b/g/h/j/n/p/ac) |
|------------------|------------------------------------------------------------------------|
| Bandwidth        | See "FREQUENCY"                                                        |
| Impedance        | 50 Ohm                                                                 |
| Polarisation     | Linear                                                                 |
| Max. Input Power | 10 W                                                                   |

#### **MECHANICAL SPECIFICATIONS**

| Color                    | Black                                                                                                                    |
|--------------------------|--------------------------------------------------------------------------------------------------------------------------|
| Height                   | 16 mm                                                                                                                    |
| Weight                   | 135 g                                                                                                                    |
| Diameter                 | Ø 92 mm                                                                                                                  |
| Mounting                 | Bolt-on with adhesive tape for effectiv sealing                                                                          |
| Mounting Place           | On horizontal surface (Max. panel thickness 3 mm with cable to the side or 12 mm with cable straight out of the antenna) |
| Mounting<br>Instruction  | Unobstructed view                                                                                                        |
| Mounting hole            | Ø 13 - 20 mm                                                                                                             |
| Build-in Depth           | Approx. 17 mm                                                                                                            |
| Materials                | ABS, brass, and PCB                                                                                                      |
| Operating<br>Temperature | -40°C to +70°C                                                                                                           |
| Connector                | See "Ordering Information"                                                                                               |
| Cable                    | 1 m                                                                                                                      |
| Ingress protection       | IP65 (When mounted)                                                                                                      |