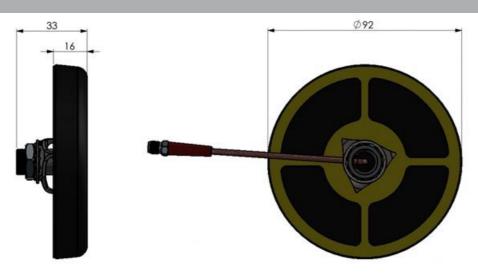

#### **MECHANICAL SPECIFICATIONS**

| Color                    | Black                                                                                                                    |
|--------------------------|--------------------------------------------------------------------------------------------------------------------------|
| Height                   | 16 mm                                                                                                                    |
| Weight                   | 135 g                                                                                                                    |
| Diameter                 | Ø 92 mm                                                                                                                  |
| Mounting                 | Bolt-on with adhesive tape for effectiv sealing                                                                          |
| Mounting Place           | On horizontal surface (Max. panel thickness 3 mm with cable to the side or 12 mm with cable straight out of the antenna) |
| Mounting<br>Instruction  | Unobstructed view                                                                                                        |
| Mounting hole            | Ø 13 - 20 mm                                                                                                             |
| Build-in Depth           | Approx. 17 mm                                                                                                            |
| Materials                | ABS, brass, and PCB                                                                                                      |
| Operating<br>Temperature | -40°C to +70°C                                                                                                           |
| Connector                | See "Ordering Information"                                                                                               |
| Cable                    | 1 m                                                                                                                      |
| Ingress protection       | IP65 (When mounted)                                                                                                      |