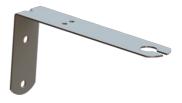

# WALL BRACKET 167 (Ø16.5)

## Stainless steel wall mounting bracket

Stainless steel bracket especially made for installation of smaller Marine and Wireless (M2M) antennas on wall or mast etc.

• MADE FROM HIGH GRADE AISI-316 STAINLESS STEEL FOR LONG DURABILITY

## **MECHANICAL SPECIFICATIONS**

| Color                   | Stainless steel                            |
|-------------------------|--------------------------------------------|
| Weight                  | 95 g (Hardware included)                   |
| Mounting                | With screws or Pop-Rivets (not supplied)   |
| Mounting Place          | On wall or side of mast etc.               |
| Mounting<br>Instruction | NOTE! Not suitable for heavy antenna types |
| Mounting hole           | Ø 16.5 mm                                  |
| Materials               | Polished high grade stainless steel        |
| For Antenna Types       | Smaller Marine and Wireless antennas       |
| Dimension               | 167 x 82 x 34 mm (1.5 mm thick)            |