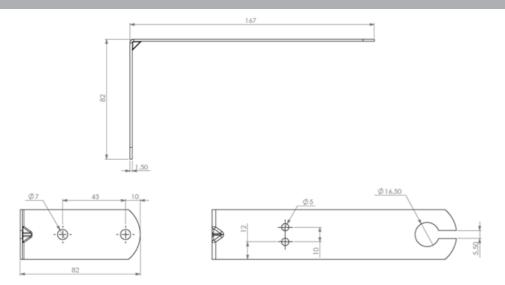

## **MECHANICAL SPECIFICATIONS**

| Color                   | Stainless steel                            |
|-------------------------|--------------------------------------------|
| Weight                  | 95 g (Hardware included)                   |
| Mounting                | With screws or Pop-Rivets (not supplied)   |
| Mounting Place          | On wall or side of mast etc.               |
| Mounting<br>Instruction | NOTE! Not suitable for heavy antenna types |
| Mounting hole           | Ø 16.5 mm                                  |
| Materials               | Polished high grade stainless steel        |
| For Antenna Types       | Smaller Marine and Wireless antennas       |
| Dimension               | 167 x 82 x 34 mm (1.5 mm thick)            |