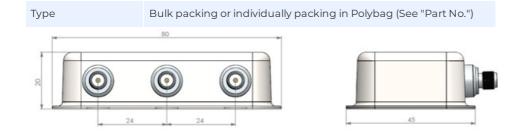

## PACKAGING INFORMATION

## MECHANICAL SPECIFICATIONS

| Color                    | Silver                                      |
|--------------------------|---------------------------------------------|
| Weight                   | 60 g                                        |
| Mounting                 | Adhesive pad                                |
| Mounting Place           | Inside vehicle                              |
| Materials                | Tin plated steel, pcb, brass, Teflon and PE |
| Operating<br>Temperature | -40C to +70C                                |
| Connector                | SMA-female (All 3 ports)                    |
| Cable                    | No connection cables supplied               |
| Dimension                | 80 x 45 x 20 mm                             |
| Serial no.               | On product label                            |